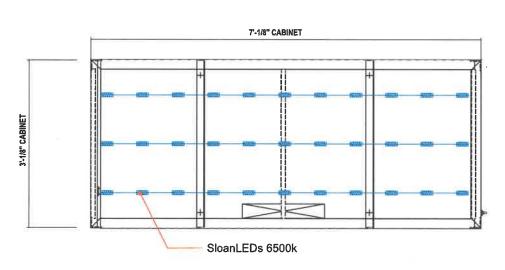

#### **M&T BANK**

1572 Route 9 (Grid #6158-19-575182) – Imperial Improvements (Owner) – Vallesigns & Awnings Inc. (Applicant) – New Signs.

This property is located in the Commercial Mixed Use (CMU) zoning district. The applicant is proposing to change the face of one freestanding sign and two wall signs.