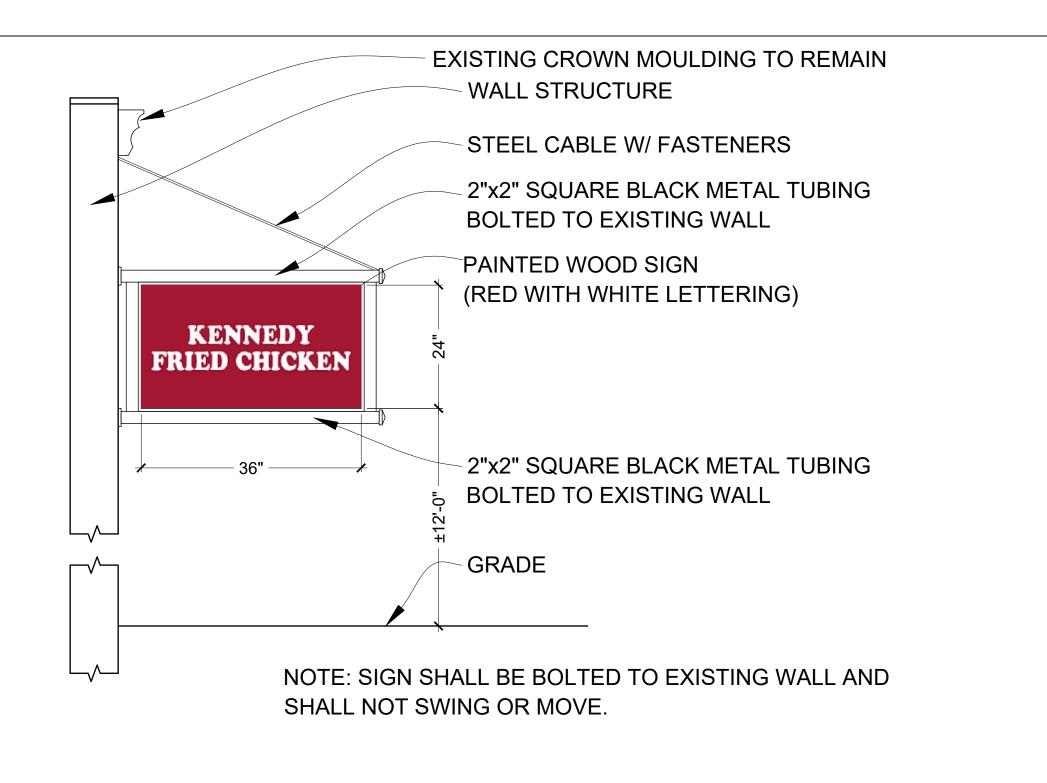

#### **KENNEDY FRIED CHICKEN**

2667 E Main Street (Grid #6158-14-302265) - Greenacre Holdings LLC (Owner) – Joe Potocki, Rayex Design Group (Applicant) – Roy A. Fredriksen, Rayex Design Group (Architect) - Site Plan.

This property is located in the Village Commercial (VC) zoning district. The applicant is proposing operating a take-out restaurant. The applicant is also proposing one wall sign and one projecting sign.

# **LOCATION MAP**

HANGING SIGN DETAIL

LIGHTING FIXTURE DETAIL

N.T.S.

RIGHT SIDE ELEVATION SCALE 1/4" = 1'-0" FRONT ELEVATION

SCALE 1/4" = 1'-0"