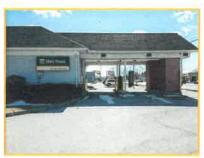

#### **M&T BANK**

1572 Route 9 (Grid #6158-19-575182) – Imperial Improvements (Owner) – Vallesigns & Awnings Inc. (Applicant) – New Signs.

This property is located in the Commercial Mixed Use (CMU) zoning district. The applicant is proposing to change the face of one freestanding sign and two wall signs.