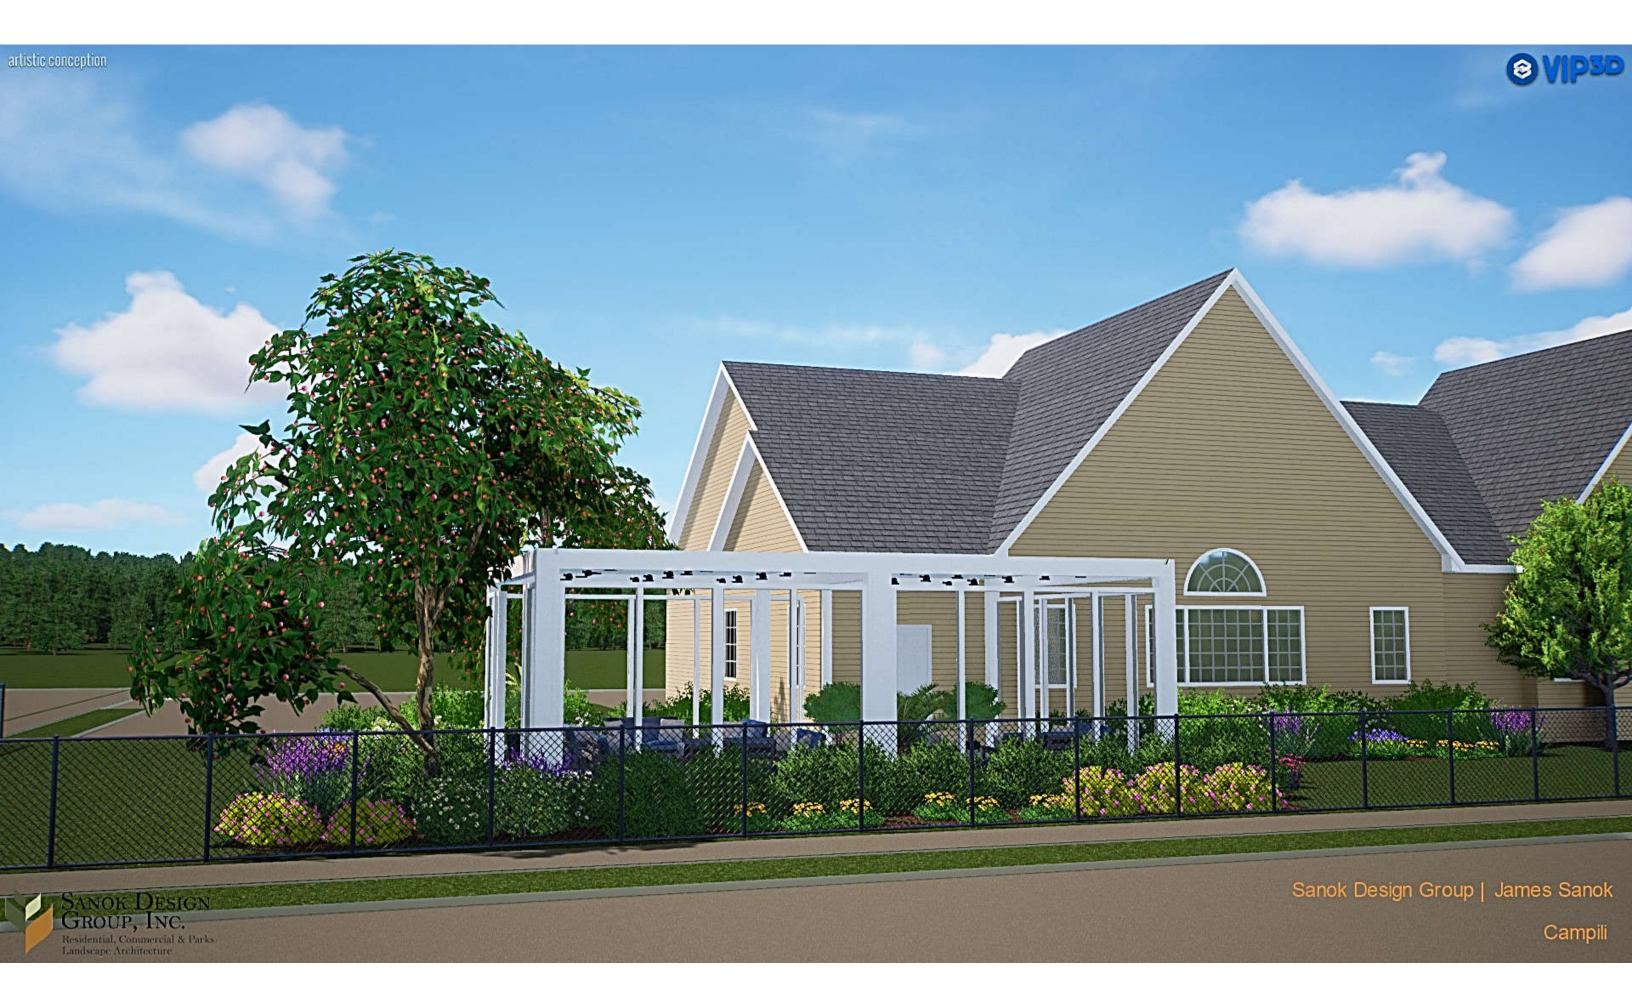

### CENTER FOR PHYSICAL THERAPY

2 Delavergne Avenue, Grid #6158-10-268607 - Campilii-Snyder Fmly Farm LLC (Owner and Applicant) – Christian Paggi, PE (Engineer) - Site Plan.

This property is located in the Village Mixed (VM) zoning district. The applicant is proposing constructing an addition to the existing structure.

Verbal Comments Received from Planning Board and Village Planner on September, 2022

• The grading plan has been revised to indicate existing and proposed grades in the vicinity of the proposed Pergola structure. The renderings have also been revised to reflect the proposed grading and landscaping revisions.

Sincerely,

Christian R. Paggi, PE Senior Engineer

Christian R. Paggi

Enclosures

PROPOSED 1 STORY PERGOLA 20'X28'