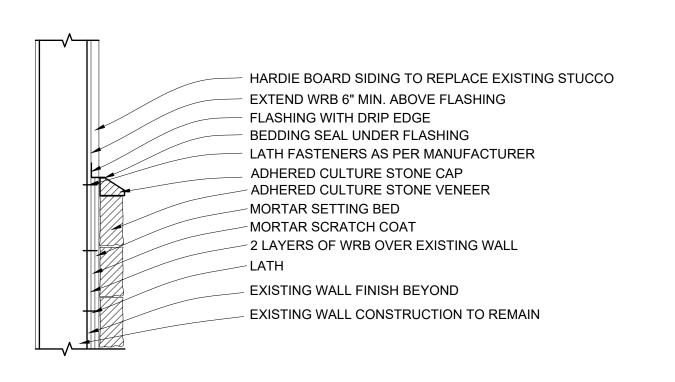

# **CONSTRUCTION SEQUENCE:**

1) PREPARE SITE WITH MEASURES TO PROTECT PEDESTRIAN

- 2) REMOVE EXISTING STUCCO FINISH AND PREPARE SUBSURFACE TO RECEIVE NEW WALL FINISH.
- 3) INSTALL NEW STONE APRON 4) INSTALL NEW HARDIE BOARD SIDING AND TRIM. 5)INSTALL NEW SIGNS AND LIGHT FIXTURES
- 6) PREPARE AREA AND INSTALL SILT AND CONSTRUCTION
- 7) EXCAVATE FOR RETAINING WALL AND HAVE IT INSPECTED. 8) CALL FOR FOOTING INSPECTION IF REQUIRED. 9) INSTALL UNILOCK RETAINING WALL AND BACKFILL. 10) INSTALL TOP SOIL, MULCH, AND PLANT VEGETATION 11) CALL FOR FINAL INSPECTION.