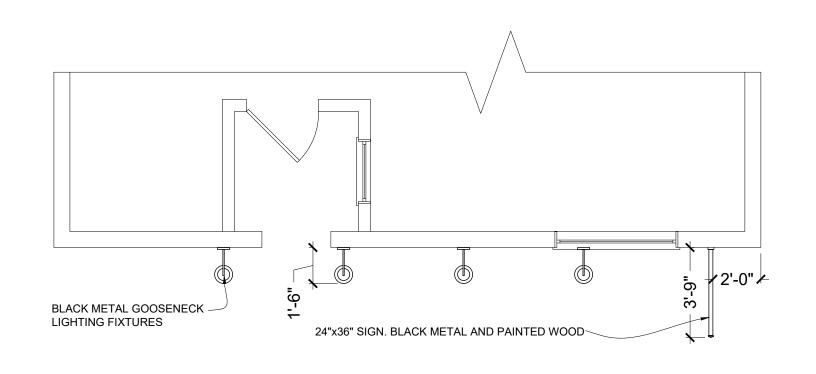

# **LOCATION MAP**

HANGING SIGN DETAIL

LIGHTING FIXTURE DETAIL

N.T.S.

RIGHT SIDE ELEVATION SCALE 1/4" = 1'-0" FRONT ELEVATION

SCALE 1/4" = 1'-0"

# NOTES:

1. FIXTURES TO BE BLACK. 11" GOOSENECK WITH AN ANGLED REFLECTOR TO DIRECT LIGHTING ONTO SIGN AND WALL AND NOT ONTO SIDEWALK.

2. MAXIMUM LIGHTING COLOR TEMPERATURE TO BE 2700 KELVIN.

CULTURED STONE APRON DETAIL NOT TO SCALE