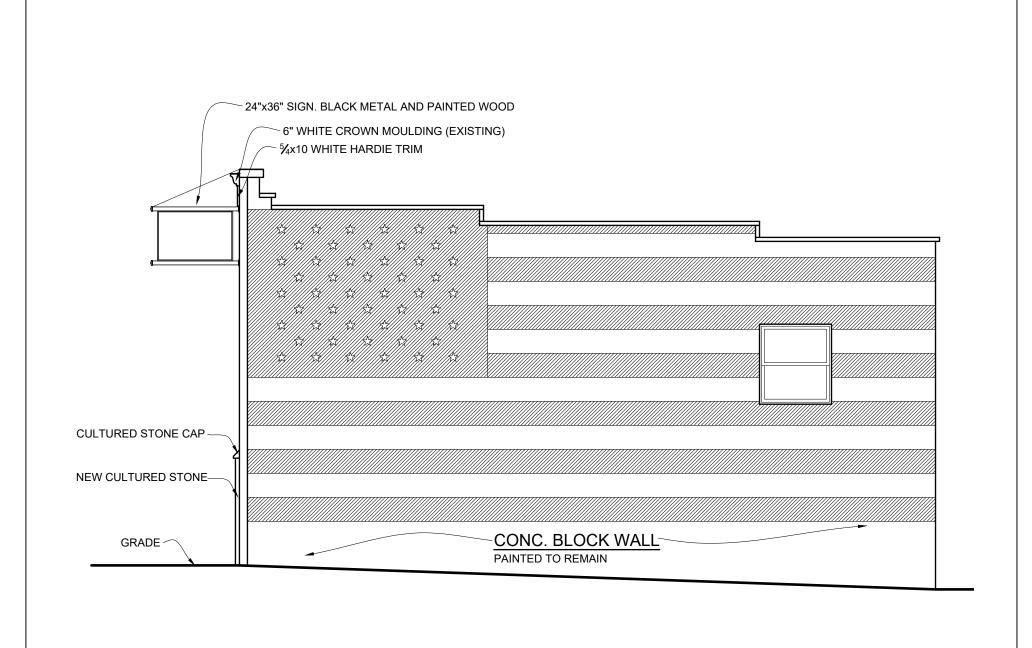

# **CONSTRUCTION SEQUENCE:**

1) PREPARE SITE WITH MEASURES TO PROTECT PEDESTRIAN

- 2) REMOVE EXISTING STUCCO FINISH AND PREPARE SUBSURFACE TO RECEIVE NEW WALL FINISH.
- 3) INSTALL NEW STONE APRON 4) INSTALL NEW HARDIE BOARD SIDING AND TRIM. 5)INSTALL NEW SIGNS AND LIGHT FIXTURES
- 6) PREPARE AREA AND INSTALL SILT AND CONSTRUCTION
- 7) EXCAVATE FOR RETAINING WALL AND HAVE IT INSPECTED. 8) CALL FOR FOOTING INSPECTION IF REQUIRED. 9) INSTALL UNILOCK RETAINING WALL AND BACKFILL. 10) INSTALL TOP SOIL, MULCH, AND PLANT VEGETATION 11) CALL FOR FINAL INSPECTION.

# NOTES:

1. FIXTURES TO BE BLACK. 11" GOOSENECK WITH AN ANGLED REFLECTOR TO DIRECT LIGHTING ONTO SIGN AND WALL AND NOT ONTO SIDEWALK.

2. MAXIMUM LIGHTING COLOR TEMPERATURE TO BE 2700 KELVIN.

CULTURED STONE APRON DETAIL NOT TO SCALE