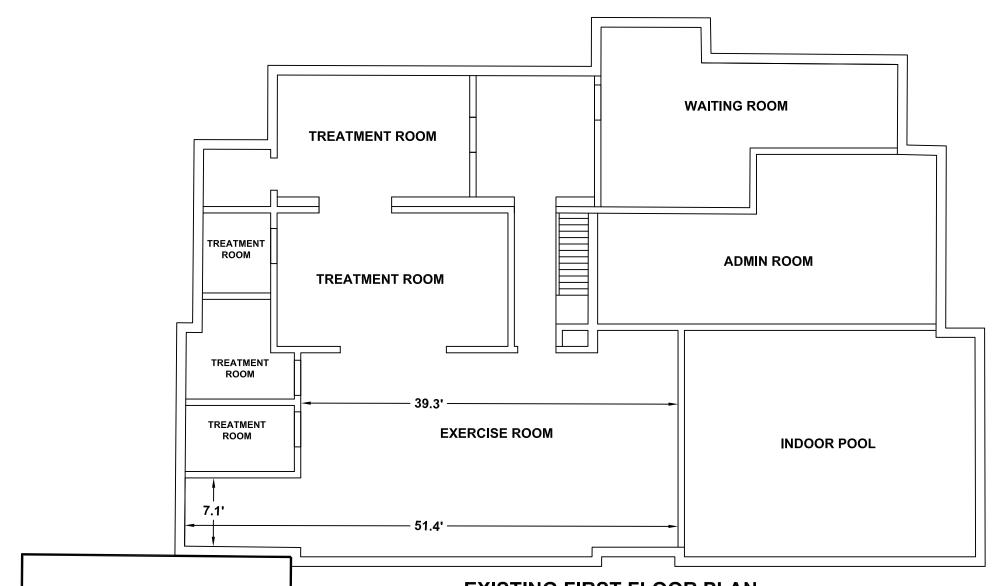

# **EXISTING FIRST FLOOR PLAN**

**SCALE: 1" = 10'** 

FLOOR PLAN BASED ON FIELD MEASUREMENTS TAKEN 10/14/22 FOR ILLUSTRATIVE PURPOSES ONLY

# **CENTER FOR PHYSICAL THERAPY**

2 DELAVERGNE AVE WAPPINGERS FALLS, NEW YORK

NOVEMBER 1, 2022

CAMPI

CAMPI

CAMPI

CAMPI

Source