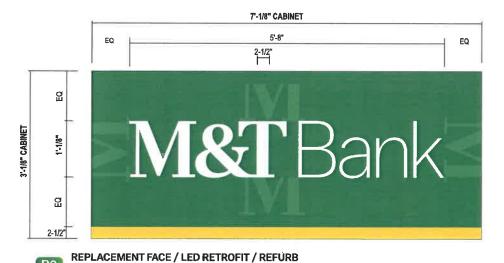

#### **M&T BANK**

1572 Route 9 (Grid #6158-19-575182) – Imperial Improvements (Owner) – Vallesigns & Awnings Inc. (Applicant) – New Signs.

This property is located in the Commercial Mixed Use (CMU) zoning district. The applicant is proposing to change the face of one freestanding sign and two wall signs.