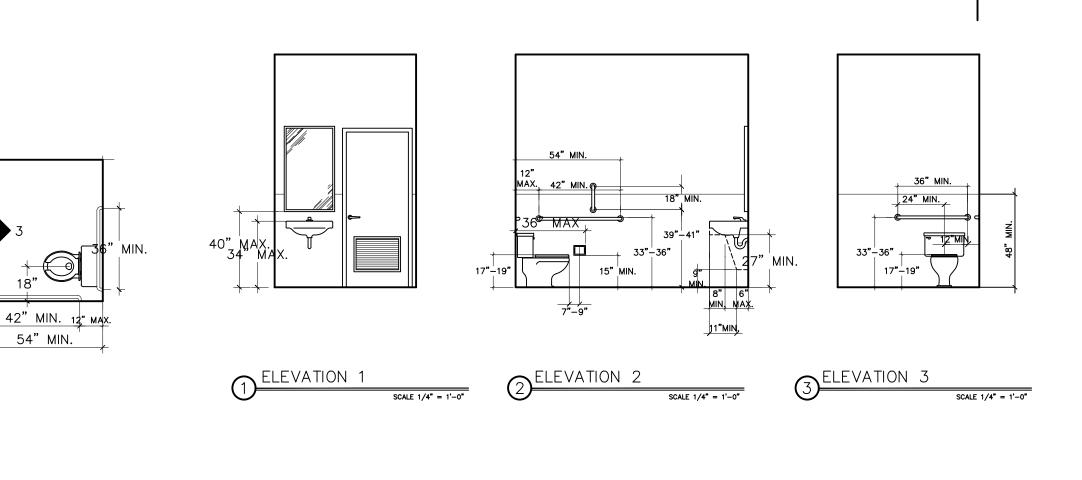

A TYPE I HOOD IS TO BE INSTALLED ABOVE ALL COMMERCIAL COOKING APPLIANCES COMPLETE WITH A FIRE-EXTINGUISHING SYSTEM. HOOD TO BE INSPECTED AND MAINTAINED IN ACCORDANCE WITH NFPA 96.

A FIRE BARRIER WITH 2-HOUR FIRE RATING IS TO BE PROVIDED BETWEEN THE "A-2" OCCUPANCY AND A "B" OCCUPANCY (TABLE 508.3.3)

INTERIOR FINISHES: ROOMS AND ENCLOSED SPACES - CLASS B

FLAME SPREAD 26-75; SMOKE-DEVELOPE 0-450 AN AUTOMATIC SMOKE DETECTION SYSTEM IS TO BE PROVIDED FOR UNIT. DETECTORS ARE TO RECEIVE PRIMARY POWER FROM BUILDING WIRING AND

INTERCONNECTED AND TIED INTO THE BUILDINGS SECURITY SYSTEM.

WILL BE EQUIPPED WITH BATTERY BACKUP. DETECTORS TO BE



54" MIN.

PROPOSED FLOOR PLAN

AND TO BE SECURELY ATTACHED. THE WALLS

SHALL BE CONTINUOUS THROUGH THE

SUSPENDED CEILING. (706.5)

SCALE: 1/4" = 1'-0"



TYPICAL BATHROOM DIMENSIONS

SHEET No.

**P2** 

Ш Z RESTAURANT 5

OF

SUITI

တ်

1572

DRAWN BY: CHECKED BY: REVISIONS

NYSPE #074666







| LOCATION MAP              | SCALE: 1" = 200'      |
|---------------------------|-----------------------|
| PARCEL INFORMATION        |                       |
| TAX GRID PARCEL NUMBER(S) | 135601-6158-19-575182 |
| ZONING DISTRICT           | CB- 30                |
| TOTAL AREA                | 4.60 ACRES            |
| ADDRESS                   | 1572 ROUTE 9          |
| SCHOOL DISTRICT           | WAPPINGERS FALLS      |
| FIRE DISTRICT             | WAPPINGERS FALLS      |
| SANITARY DISPOSAL         | MUNICIPAL SEWER       |
| WATER SUPPLY              | MUNICIPAL WATER       |
|                           |                       |



GRIL