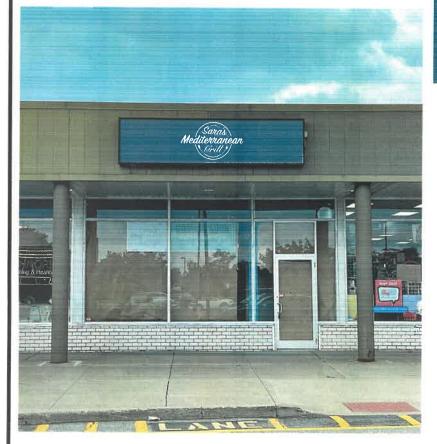

#### SARA'S MEDITERRANEAN GRILL

1572 Route 9 (Grid #6158-19-575182) – Imperial Improvements (Owner) – Murat Gunes (Applicant) – Michael Gillespie (Engineer) – Site Plan.

This property is located in the Commercial Mixed Use (CMU) zoning district. The applicant is proposing operating a restaurant. The applicant is also proposing one wall sign and one window sign.