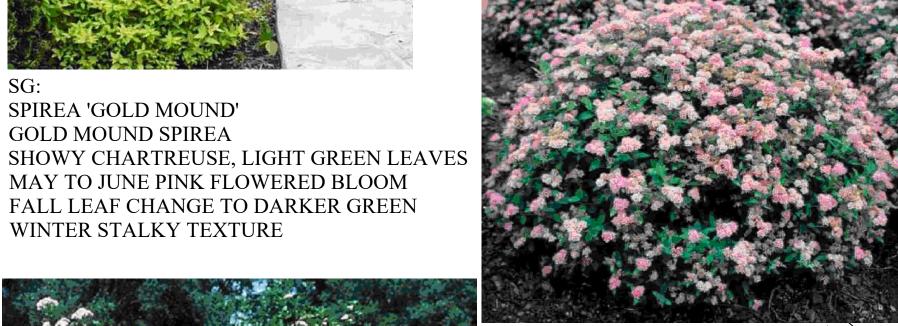

SPIREA 'LITTLE PRINCESS' LITTLE PRINCESS SPIREA GREEN LEAVES SUMMER SHOWY PINK FLOWER BLOOM FALL LEAF CHANGE TO CRIMSON RED WINTER STALKY TEXTURE

SPIREA 'GOLD MOUND' GOLD MOUND SPIREA

WINTER STALKY TEXTURE

MAY TO JUNE PINK FLOWERED BLOOM

FALL LEAF CHANGE TO DARKER GREEN

VIBURNUM DENTATUM 'CHICAGO LUSTRE' ARROWWOOD DENTATUM DARK GREEN LEAVES CRAEMY WHITE FLOWERS IN SPRING FOLLOWED BY MASSES OF ROYAL BLUISH-BLACK BERRIES RED LUSTROUS LEAVES TURN A GOOD FALL COLOR