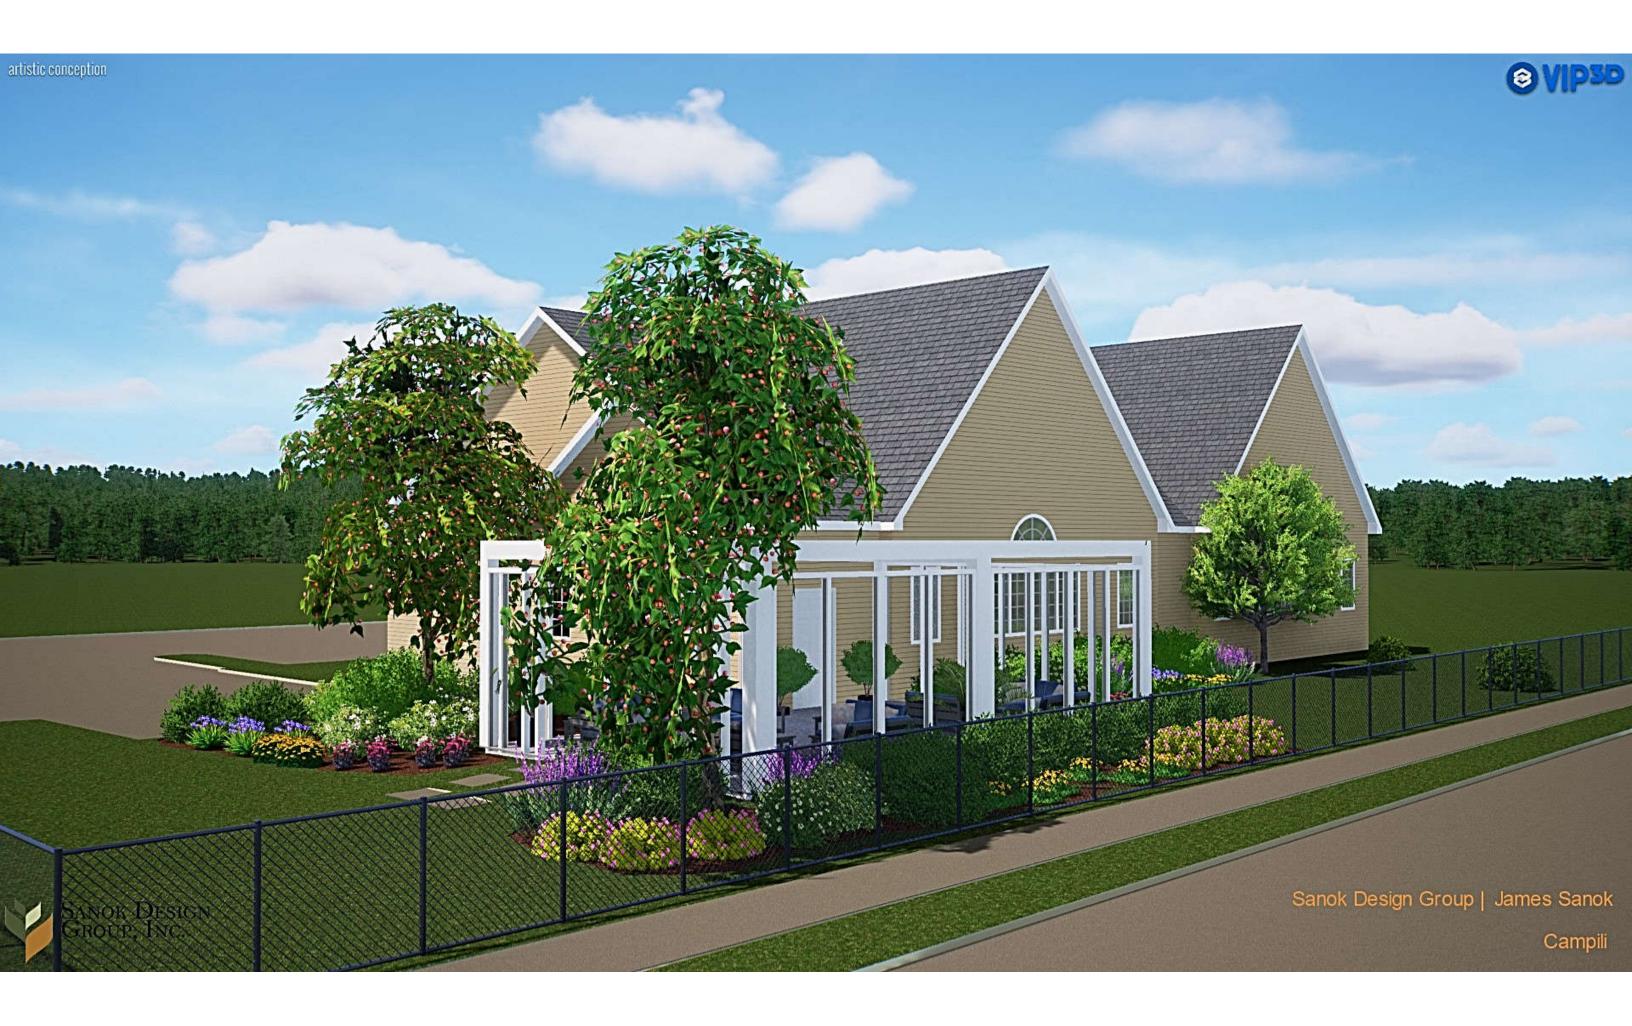

### CENTER FOR PHYSICAL THERAPY

2 Delavergne Avenue, Grid #6158-10-268607 - Campilii-Snyder Fmly Farm LLC (Owner and Applicant) – Christian Paggi, PE (Engineer) - Site Plan.

This property is located in the Village Mixed (VM) zoning district. The applicant is proposing constructing an addition to the existing structure.

Verbal Comments Received from Planning Board and Village Planner on September, 2022

• The grading plan has been revised to indicate existing and proposed grades in the vicinity of the proposed Pergola structure. The renderings have also been revised to reflect the proposed grading and landscaping revisions.

Sincerely,

Christian R. Paggi, PE Senior Engineer

Christian R. Paggi

Enclosures

PROPOSED 1 STORY PERGOLA 20'X28'