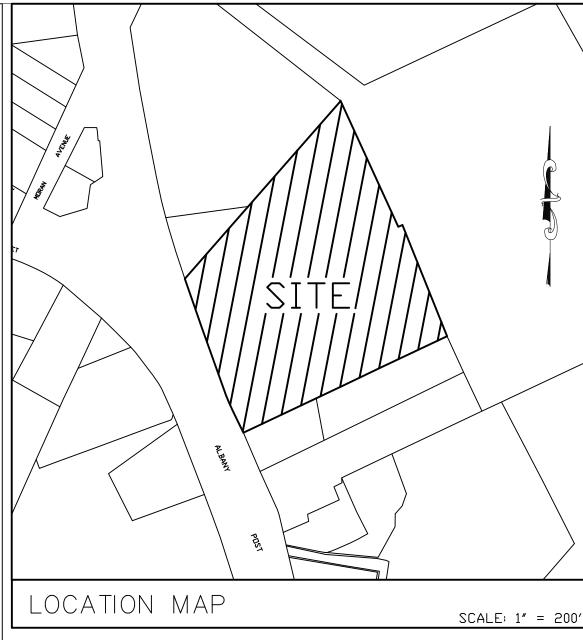

# **LOCATION MAP**

HANGING SIGN DETAIL

LIGHTING FIXTURE DETAIL

N.T.S.

RIGHT SIDE ELEVATION SCALE 1/4" = 1'-0" FRONT ELEVATION

SCALE 1/4" = 1'-0"

Tax Grid I.D. #6159-19-575182 - 4.60 ac.

Village of Wappingers Falls

SENT VIA HAND DELIVERY & EMAIL (mperez@wappingersfallny.gov) - 1 page + attachments

Dear Chairmen and Board members:

Please see enclosed within this submission the following: