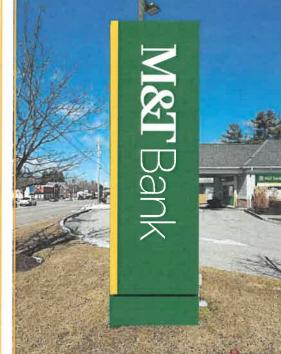

#### **M&T BANK**

1572 Route 9 (Grid #6158-19-575182) – Imperial Improvements (Owner) – Vallesigns & Awnings Inc. (Applicant) – New Signs.

This property is located in the Commercial Mixed Use (CMU) zoning district. The applicant is proposing to change the face of one freestanding sign and two wall signs.