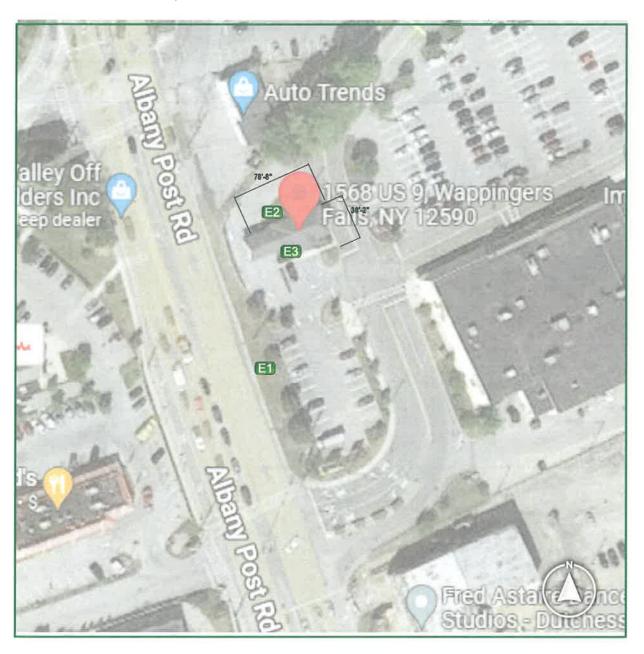

#### **M&T BANK**

1572 Route 9 (Grid #6158-19-575182) – Imperial Improvements (Owner) – Vallesigns & Awnings Inc. (Applicant) – New Signs.

This property is located in the Commercial Mixed Use (CMU) zoning district. The applicant is proposing to change the face of one freestanding sign and two wall signs.