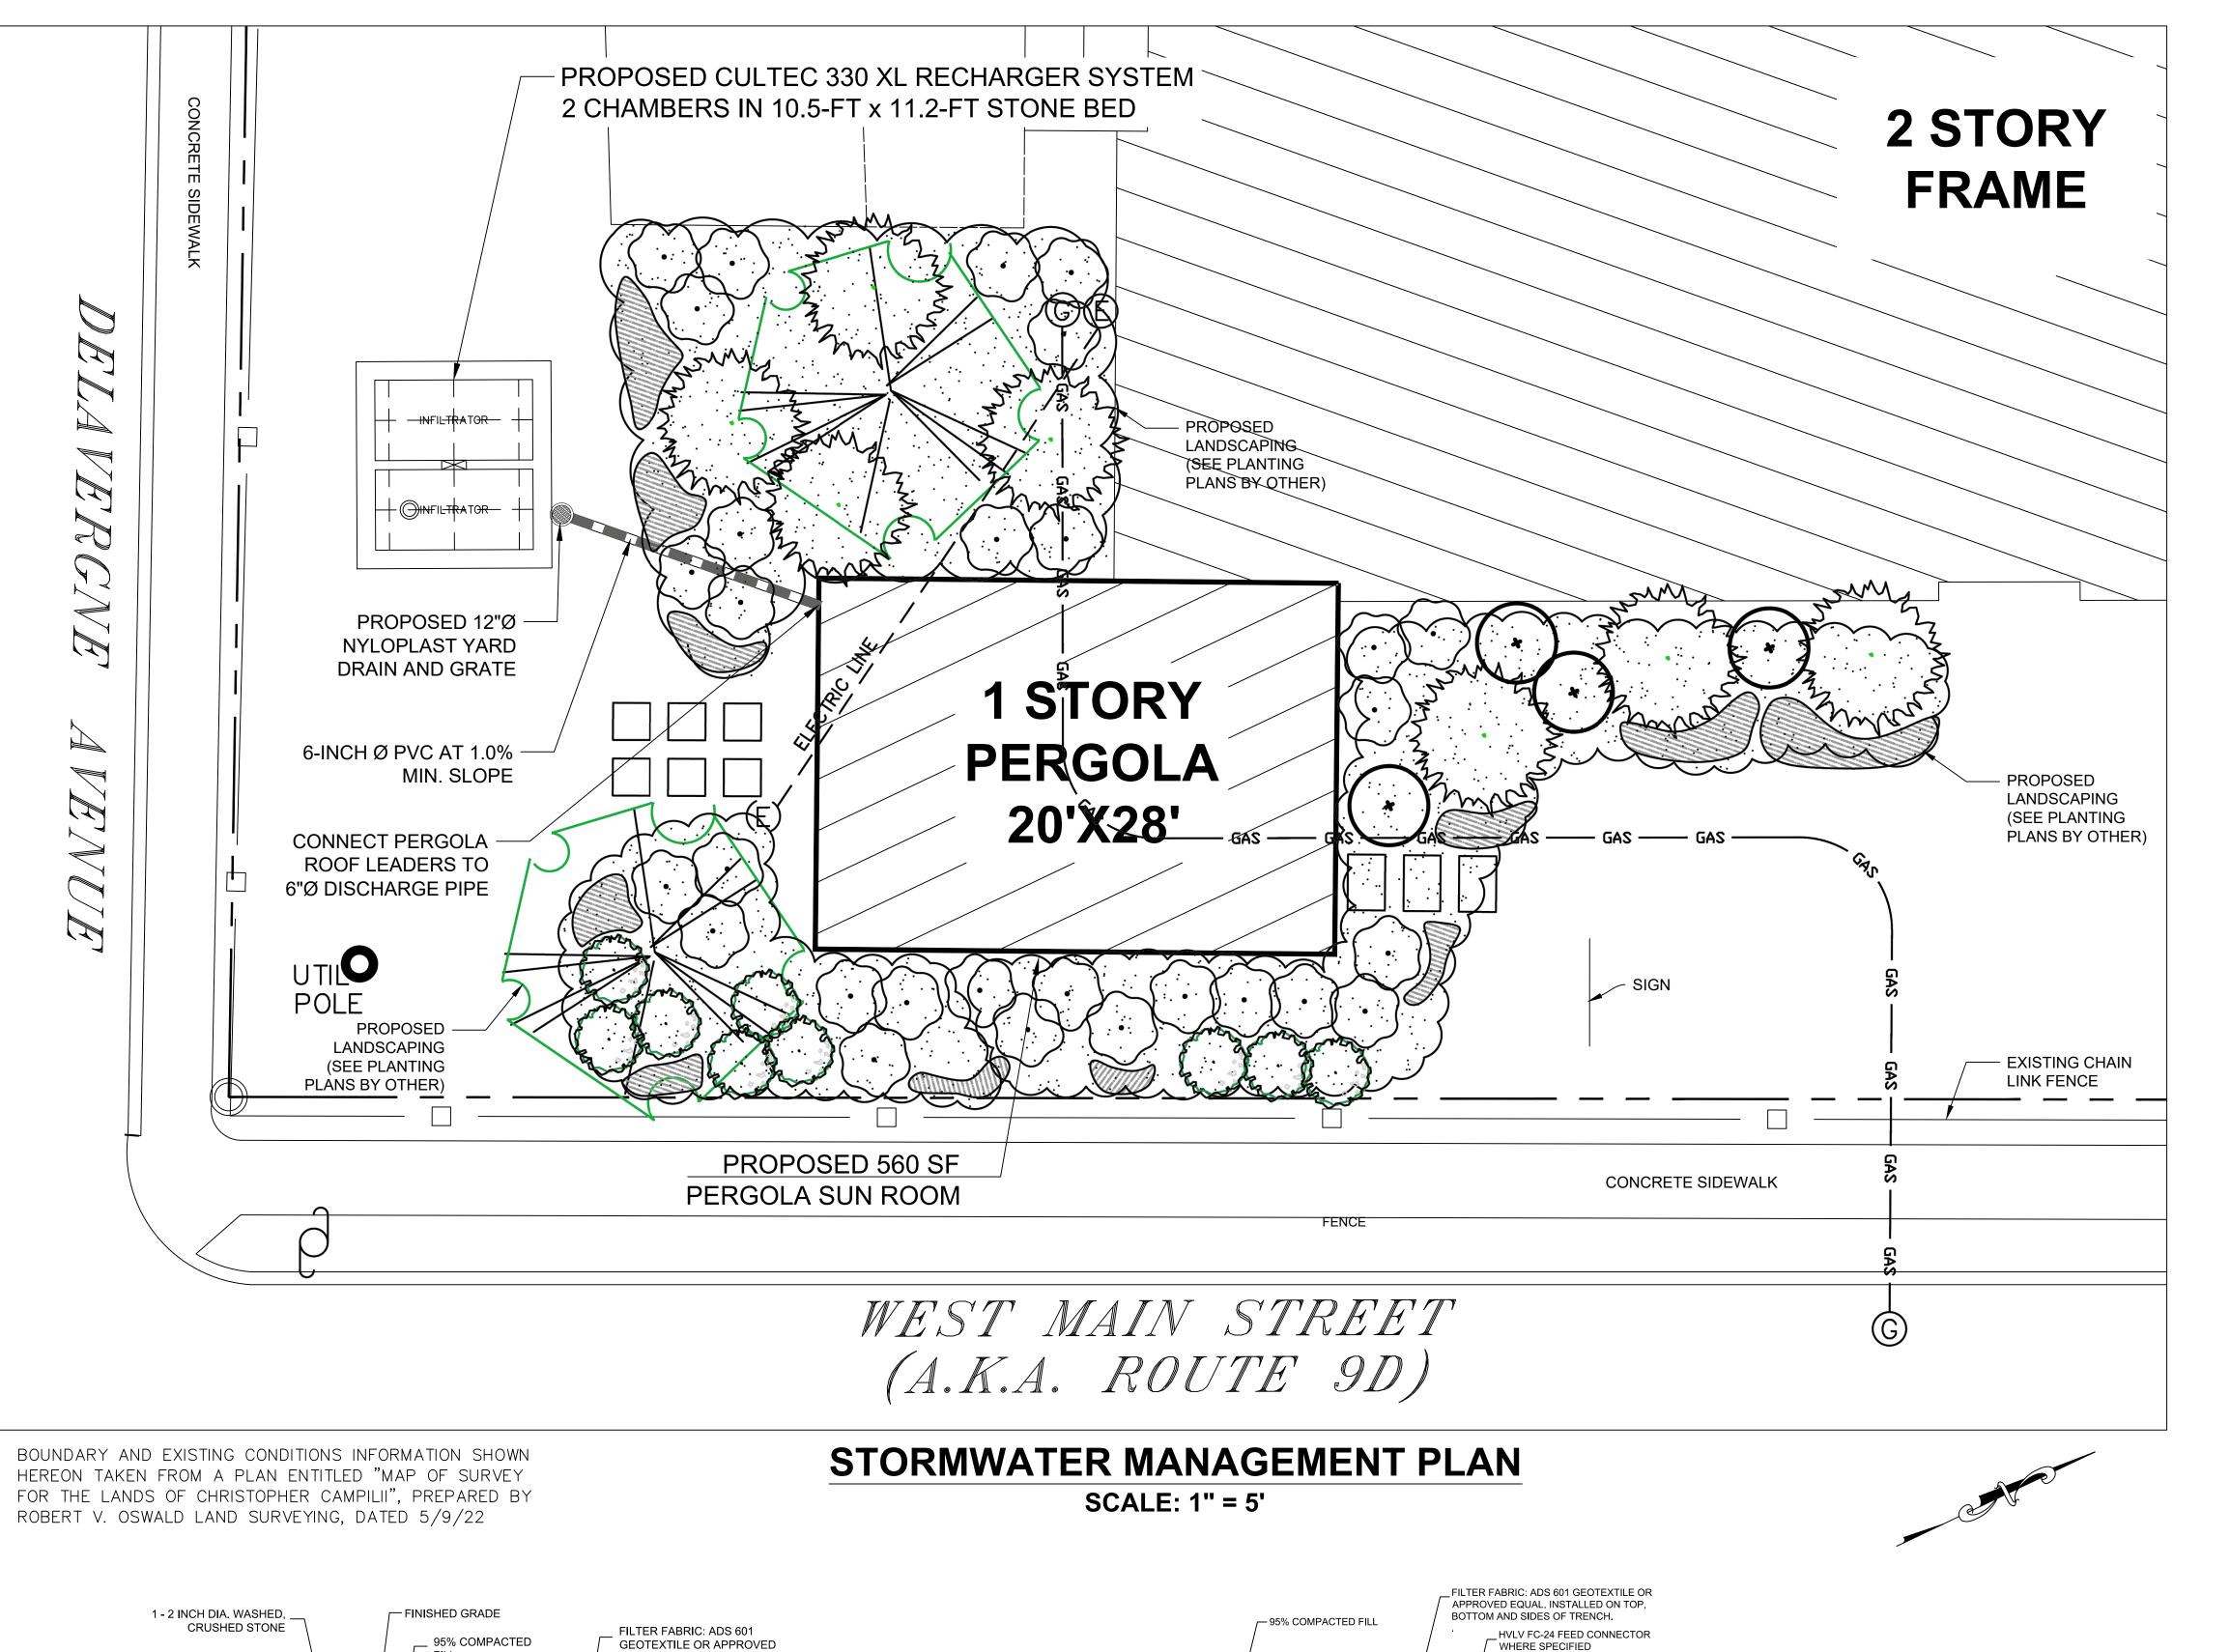

2. CONTRACTOR SHALL VERIFY LOCATION, BURIAL DEPTH AND SIZE/MATERIAL OF ALL EXISTING UTILITIES WITHIN THE WORK AREA PRIOR TO COMMENCING WORK.

STORMWATER DESIGN NOTES:

1. INCREASES IN IMPERVIOUS AREA (560-SF PERGOLA) ARE PROPOSED TO BE MITIGATED VIA SUBSURFACE INFILTRATION.

2. SOIL PERCOLATION RATES SHALL BE VERIFIED PRIOR TO INSTALLATION VIA PERFORMANCE OF INFILTRATION TESTS IN THE AREA OF THE PROPOSED SUBSURFACE SYSTEM IN CONFORMANCE WITH 2015 NYSDEC STORMWATER DESIGN MANUAL.

4. SYSTEM DESIGN:

4.1. TWO (2) CULTEC 330 XL RECHARGES IN 10.5-FT BY 11.2-FT STONE TRENCH RESÙLTS IN 100% MITIGATION OF 100-YR DESIGN STORM BASED ON ASSUMED 1.0 IN/HR INFILTRATION RATE (SEE CALCULATIONS BELOW).

4.2. ROOF RUNOFF FROM NEW PERGOLA STRUCTURE TO BE DIRECTED TO SUBSURFACE CULTEC SYSTEM.

2DelavergneAve 24-hr S1 100-yr 100-yr Rainfall=8.18" 2DelavergneAve\_HydroCAD Prepared by {enter your company name here} HydroCAD® 10.00 s/n 07219 © 2011 HydroCAD Software Solutions LLC