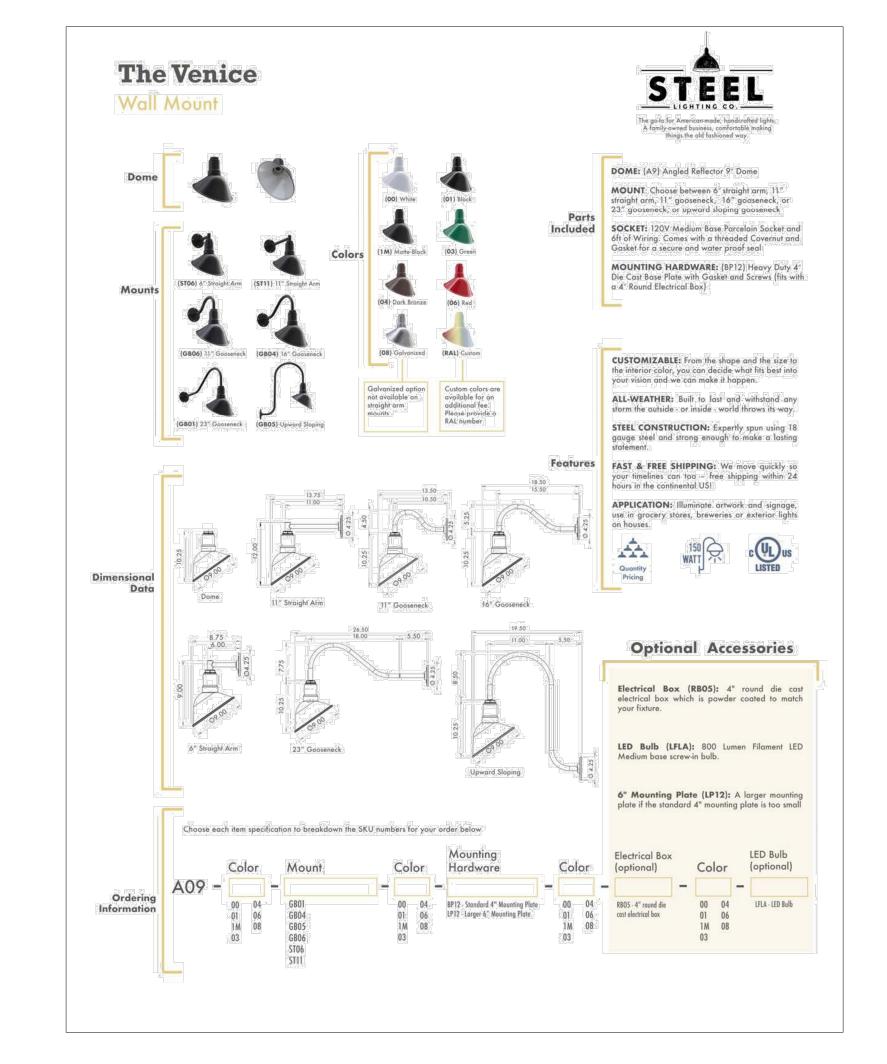

# NOTES:

1. FIXTURES TO BE BLACK. 11" GOOSENECK WITH AN ANGLED REFLECTOR TO DIRECT LIGHTING ONTO SIGN AND WALL AND NOT ONTO SIDEWALK.

2. MAXIMUM LIGHTING COLOR TEMPERATURE TO BE 2700 KELVIN.

CULTURED STONE APRON DETAIL NOT TO SCALE