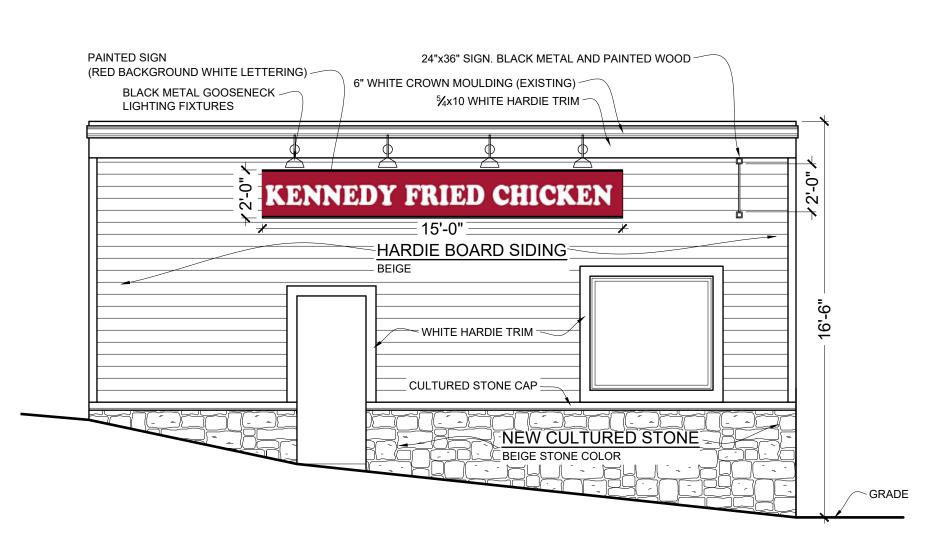

#### **KENNEDY FRIED CHICKEN**

2667 E Main Street (Grid #6158-14-302265) - Greenacre Holdings LLC (Owner) – Joe Potocki, Rayex Design Group (Applicant) – Roy A. Fredriksen, Rayex Design Group (Architect) - Site Plan.

This property is located in the Village Commercial (VC) zoning district. The applicant is proposing operating a take-out restaurant. The applicant is also proposing one wall sign and one projecting sign.

# **ELECTRICAL**

2667 E Main St

1- ALL ELECTRICAL WORK TO BE IN ACCORDANCE WITH THE 2017 EDITION OF THE NATIONAL ELECTRICAL CODE.

| ZONING CALCULATIONS                                                                                                            |                                       |                            |  |  |  |
|--------------------------------------------------------------------------------------------------------------------------------|---------------------------------------|----------------------------|--|--|--|
| ADDRESS: 2667 E. MAIN. ST. WAPPINGE<br>TAXMAP #: 135601-6158-14-302265<br>ZONING DISTRICT: VC VILLAGE COMME<br>USE: RESTAURANT | •                                     |                            |  |  |  |
| BULK REGULATIONS                                                                                                               | REQUIRED                              | PROVIDED                   |  |  |  |
| LOT AREA                                                                                                                       |                                       | 2,867.5 S.F.               |  |  |  |
| MIN. LOT WIDTH @ BLDG LINE                                                                                                     | 20'                                   | 30.98'                     |  |  |  |
| SETBACKS                                                                                                                       |                                       |                            |  |  |  |
| FRONT (PRIMARY)                                                                                                                | 2' MIN. / 12' MAX.                    | .5' (EXISTING)             |  |  |  |
| FRONT (SECONDARY)                                                                                                              | 2' MIN. / 12' MAX.                    | .5' (EXISTING)             |  |  |  |
| SIDE YARD:                                                                                                                     | 0' MIN. / 24' MAX.                    | .5' (EXISTING)             |  |  |  |
| REAR (AT RESIDENTIAL ZONE)                                                                                                     | 3' MIN.                               | 62' (EXISTING)             |  |  |  |
| MAX. LOT COVERAGE                                                                                                              | 2,867.5 S.F.                          | 2,475 S.F.                 |  |  |  |
| BLDG HEIGHT / STORIES                                                                                                          | 65' / 5 STORIES MAX.                  | 16.5' / 1 STORY (EXISTING) |  |  |  |
| PARKING                                                                                                                        | RESTAURANT (TAKEOUT)<br>NONE REQUIRED | 5 SPACES                   |  |  |  |

# NOTES:

1. FIXTURES TO BE BLACK. 11" GOOSENECK WITH AN ANGLED REFLECTOR TO DIRECT LIGHTING ONTO SIGN AND WALL AND NOT ONTO SIDEWALK.

2. MAXIMUM LIGHTING COLOR TEMPERATURE TO BE 2700 KELVIN.

CULTURED STONE APRON DETAIL NOT TO SCALE