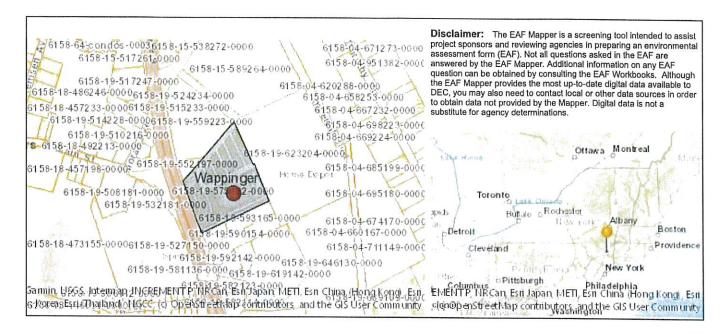

September 15, 2022

Village of Wappingers Falls, Planning Department Attn: Mercades Perez 2582 South Avenue, Wappingers Falls, New York 12590

Re: New Business: Mediterranean Cuisine & Grill for

Murat Gunes

Tax Grid I.D. #6159-19-575182 - 4.60 ac.

Village of Wappingers Falls

SENT VIA HAND DELIVERY & EMAIL (mperez@wappingersfallny.gov) - 1 page + attachments

Dear Chairmen and Board members:

Please see enclosed within this submission the following: