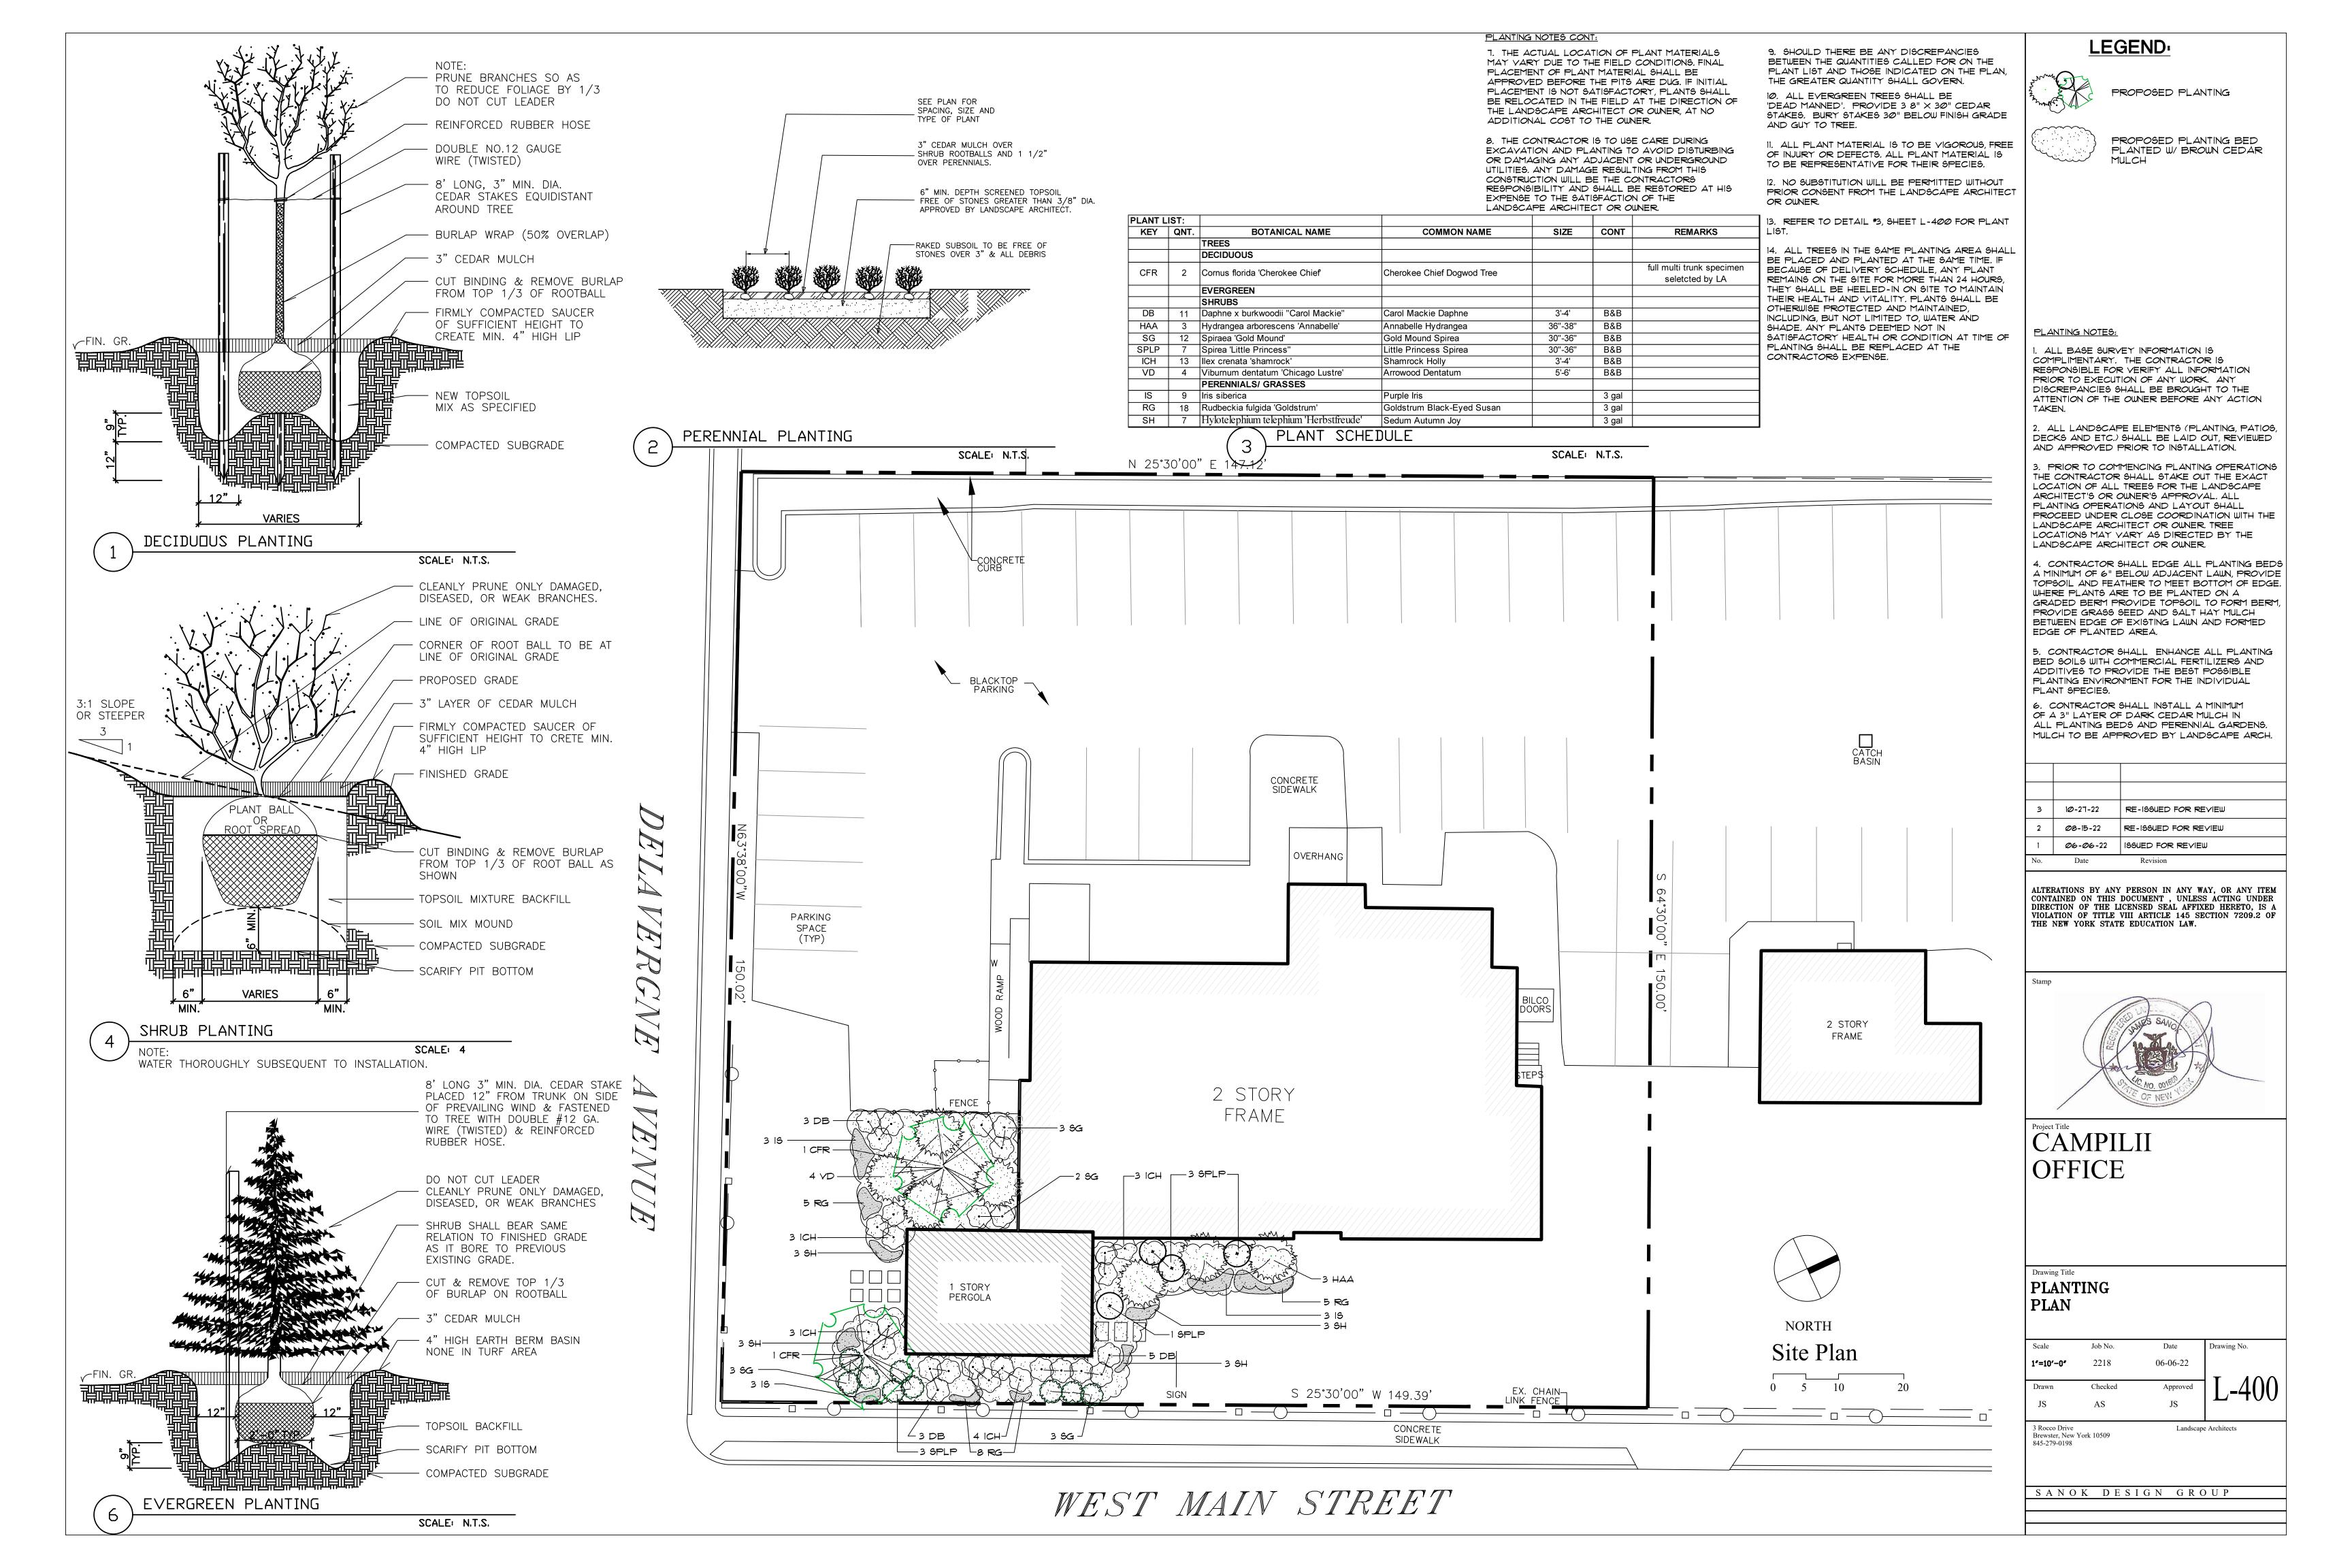

- 1. Amended Site Plan, Sheet C100, dated 6/8/22, last revised 11/1/22
- 2. Stormwater Management Plan, Sheet C200, dated 8/16/22, last revised 11/1/22
- 3. Utility and Grading Plan, Sheet L300, dated 6/6/22, last revised 10/27/22
- 4. Planting Plan, Sheet L400, dated 6/6/22, last revised 10/27/22
- 5. Planting Plan with Plant Descriptions, Sheet L401, dated 6/6/22, last revised 10/27/22
- 6. Proposed Building Renderings, 8.5" x11"
- 7. Existing first floor plan, 8.5"x11"
- 8. Digital Copy (CD)

3 Rocco Drive Brewster, New York 10509 845-279-0198

Landscape Architects

SANOK DESIGN GROUP

CORNUS FLORIDA 'CHEROKEE CHIEF CHEROKEE CHIEF DOGWOOD TREE EARLY SPRING BLOOM LATE SUMMER RED FRUIT FALL CRIMSON COLOR

DAPHNE x BURKWOODII 'CAROL MACKIE' CAROL MACKIE DAPHNE SEMI EVERGREEN

SPRING AND FALL FLOWER

FALL GRIMSON COLOR

IRIS SIBIRICA 'CAESAR'S BROTHER' CAESAR'S IRIS SPRING PURPLE FLOWERING PERENNIAL

RUDBECKIA FULGIDA VAR. SULLIVANTII 'GOLDSTURM' GOLDSTURM BLACK-EYED SUSAN SUMMER GOLDEN YELLOW FLOWERING PERENNIAL

SPIREA 'LITTLE PRINCESS' LITTLE PRINCESS SPIREA GREEN LEAVES SUMMER SHOWY PINK FLOWER BLOOM FALL LEAF CHANGE TO CRIMSON RED WINTER STALKY TEXTURE

SPIREA 'GOLD MOUND' GOLD MOUND SPIREA

WINTER STALKY TEXTURE

MAY TO JUNE PINK FLOWERED BLOOM

FALL LEAF CHANGE TO DARKER GREEN

VIBURNUM DENTATUM 'CHICAGO LUSTRE' ARROWWOOD DENTATUM DARK GREEN LEAVES CRAEMY WHITE FLOWERS IN SPRING FOLLOWED BY MASSES OF ROYAL BLUISH-BLACK BERRIES RED LUSTROUS LEAVES TURN A GOOD FALL COLOR