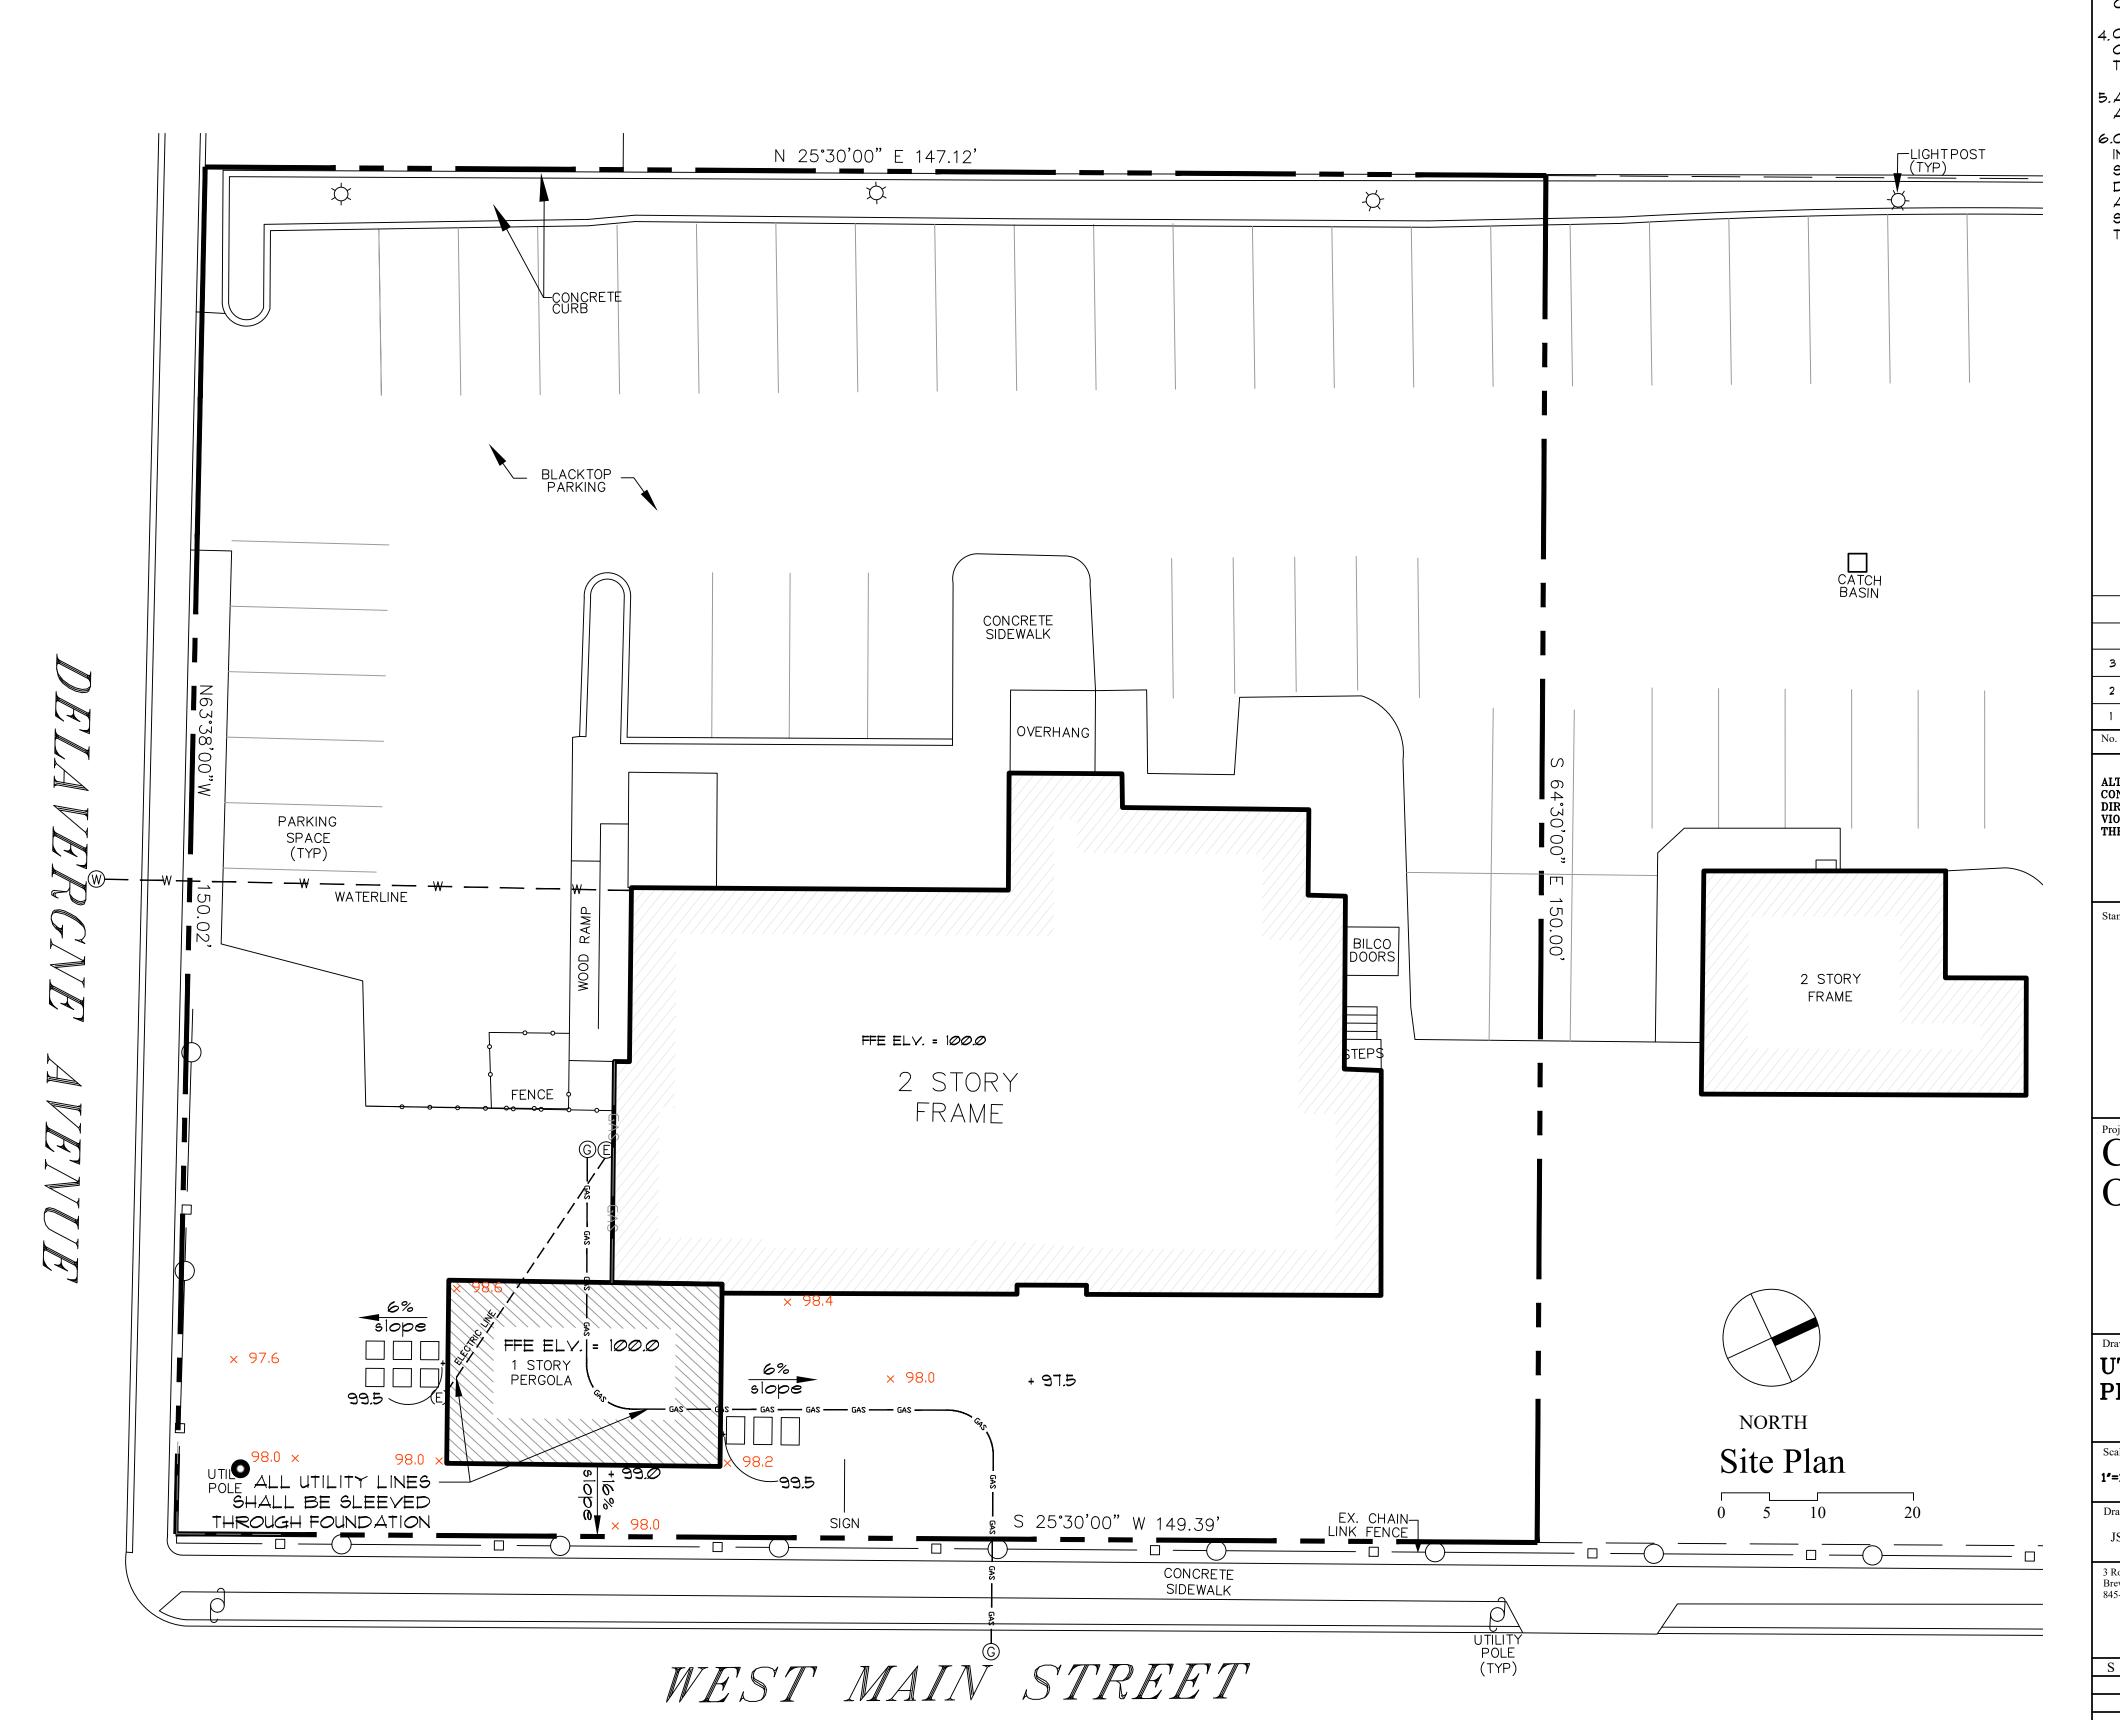

### CENTER FOR PHYSICAL THERAPY

2 Delavergne Avenue, Grid #6158-10-268607 - Campilii-Snyder Fmly Farm LLC (Owner and Applicant) – Christian Paggi, PE (Engineer) - Site Plan.

This property is located in the Village Mixed (VM) zoning district. The applicant is proposing constructing an addition to the existing structure.

Re: 2 Delavergne Avenue

Amended Site Plan Application

Tax Grid No.: 134601-6158-10-268607

Dear Chairman Morris and Members of the Board:

Please find enclosed seven (7) copies of the following information relative to the above referenced Site Plan Application:

- 1. Amended Site Plan, Sheet C100, dated 6/8/22, last revised 11/1/22
- 2. Stormwater Management Plan, Sheet C200, dated 8/16/22, last revised 11/1/22
- 3. Utility and Grading Plan, Sheet L300, dated 6/6/22, last revised 10/27/22
- 4. Planting Plan, Sheet L400, dated 6/6/22, last revised 10/27/22
- 5. Planting Plan with Plant Descriptions, Sheet L401, dated 6/6/22, last revised 10/27/22
- 6. Proposed Building Renderings, 8.5" x11"
- 7. Existing first floor plan, 8.5"x11"
- 8. Digital Copy (CD)

Sincerely,

Christian R. Paggi, PE Senior Engineer

Christian R. Paggi

Enclosures

PROPOSED 1 STORY PERGOLA 20'X28'