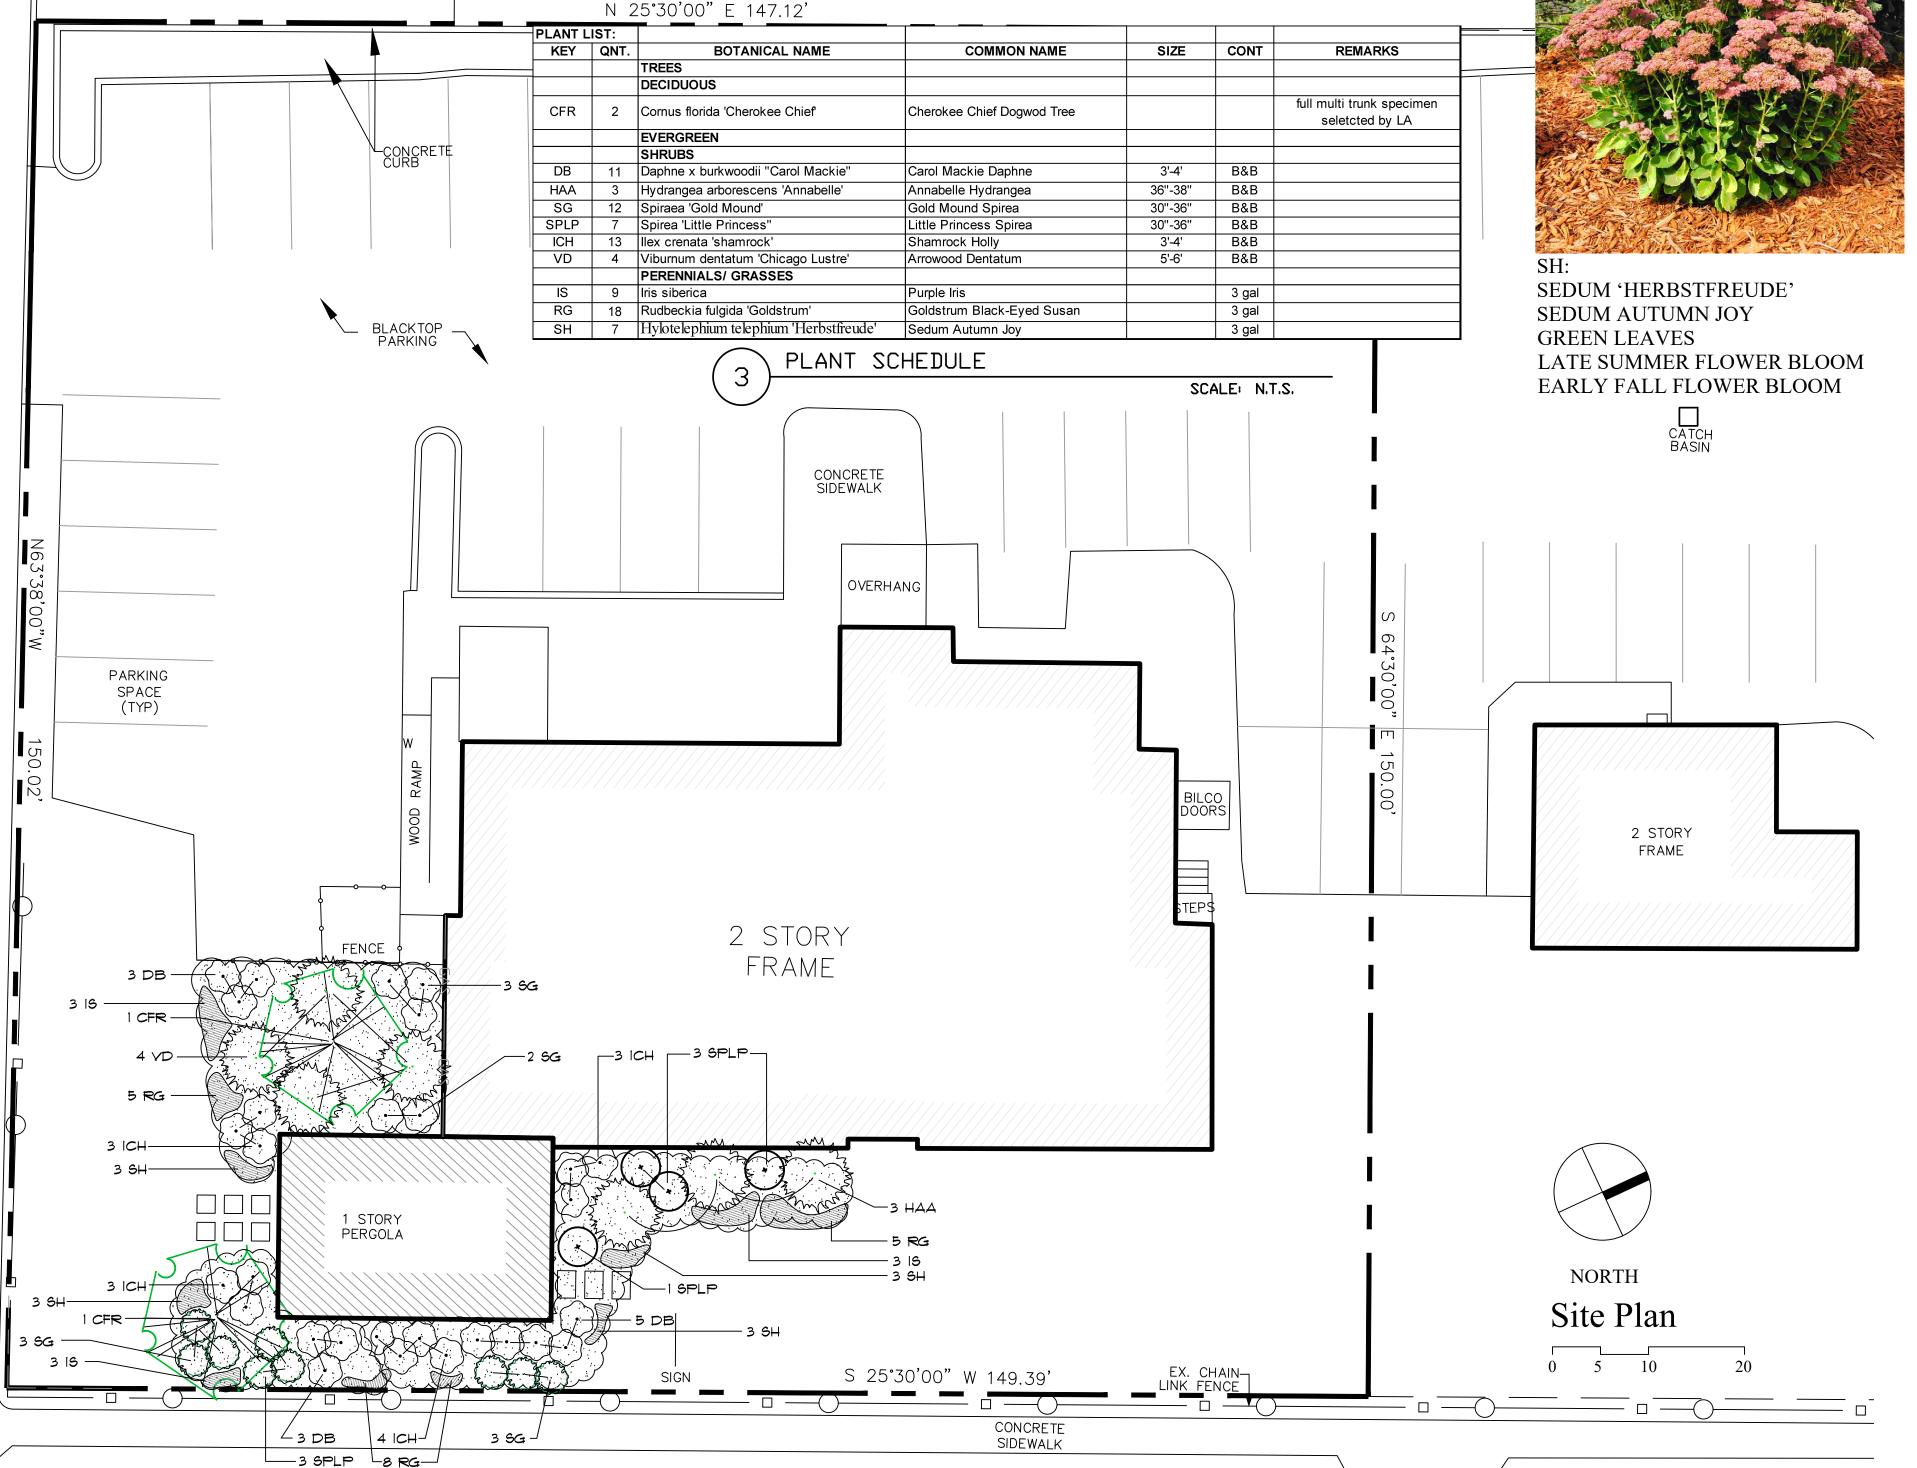

- 1. Amended Site Plan, Sheet C100, dated 6/8/22, last revised 11/1/22
- 2. Stormwater Management Plan, Sheet C200, dated 8/16/22, last revised 11/1/22
- 3. Utility and Grading Plan, Sheet L300, dated 6/6/22, last revised 10/27/22
- 4. Planting Plan, Sheet L400, dated 6/6/22, last revised 10/27/22
- 5. Planting Plan with Plant Descriptions, Sheet L401, dated 6/6/22, last revised 10/27/22
- 6. Proposed Building Renderings, 8.5" x11"
- 7. Existing first floor plan, 8.5"x11"
- 8. Digital Copy (CD)

3 Rocco Drive Brewster, New York 10509 845-279-0198

Landscape Architects

SANOK DESIGN GROUP

CORNUS FLORIDA 'CHEROKEE CHIEF CHEROKEE CHIEF DOGWOOD TREE EARLY SPRING BLOOM LATE SUMMER RED FRUIT FALL CRIMSON COLOR

DAPHNE x BURKWOODII 'CAROL MACKIE' CAROL MACKIE DAPHNE SEMI EVERGREEN

SPRING AND FALL FLOWER

FALL GRIMSON COLOR

IRIS SIBIRICA 'CAESAR'S BROTHER' CAESAR'S IRIS SPRING PURPLE FLOWERING PERENNIAL

RUDBECKIA FULGIDA VAR. SULLIVANTII 'GOLDSTURM' GOLDSTURM BLACK-EYED SUSAN SUMMER GOLDEN YELLOW FLOWERING PERENNIAL

Landscape Architects

3 Rocco Drive Brewster, New York 10509

SANOK DESIGN GROUP

HYDRANGEA ARBORESCENS 'ANNABELLE' ANNABELLE HYDRANGEA ULY TO SEPTEMBER BLOOM FALL TO WINTER FLOWER HEADS DRY AND PROVIDES A STALKY WINTER TEXTURE

SPIREA 'LITTLE PRINCESS' LITTLE PRINCESS SPIREA GREEN LEAVES SUMMER SHOWY PINK FLOWER BLOOM FALL LEAF CHANGE TO CRIMSON RED WINTER STALKY TEXTURE

SPIREA 'GOLD MOUND' GOLD MOUND SPIREA

WINTER STALKY TEXTURE

MAY TO JUNE PINK FLOWERED BLOOM

FALL LEAF CHANGE TO DARKER GREEN

VIBURNUM DENTATUM 'CHICAGO LUSTRE' ARROWWOOD DENTATUM DARK GREEN LEAVES CRAEMY WHITE FLOWERS IN SPRING FOLLOWED BY MASSES OF ROYAL BLUISH-BLACK BERRIES RED LUSTROUS LEAVES TURN A GOOD FALL COLOR