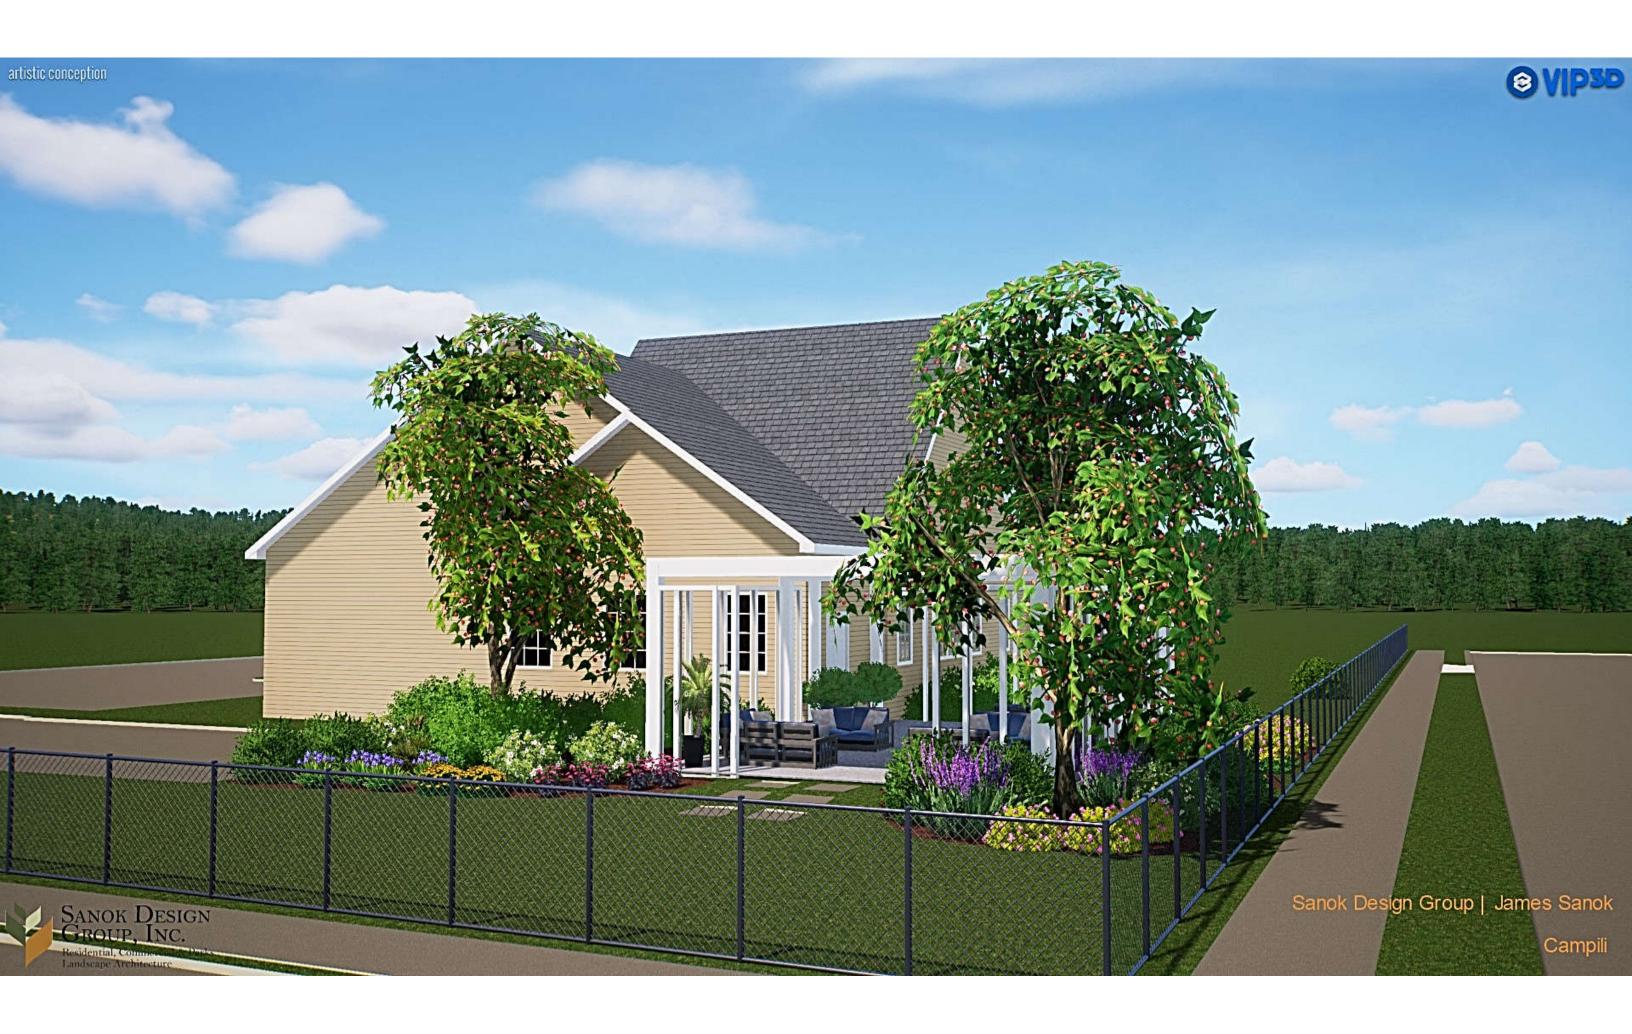

### CENTER FOR PHYSICAL THERAPY

2 Delavergne Avenue, Grid #6158-10-268607 - Campilii-Snyder Fmly Farm LLC (Owner and Applicant) – Christian Paggi, PE (Engineer) - Site Plan.

This property is located in the Village Mixed (VM) zoning district. The applicant is proposing constructing an addition to the existing structure.

Verbal Comments Received from Planning Board and Village Planner on September, 2022

• The grading plan has been revised to indicate existing and proposed grades in the vicinity of the proposed Pergola structure. The renderings have also been revised to reflect the proposed grading and landscaping revisions.

Sincerely,

Christian R. Paggi, PE Senior Engineer

Christian R. Paggi

Enclosures

PROPOSED 1 STORY PERGOLA 20'X28'