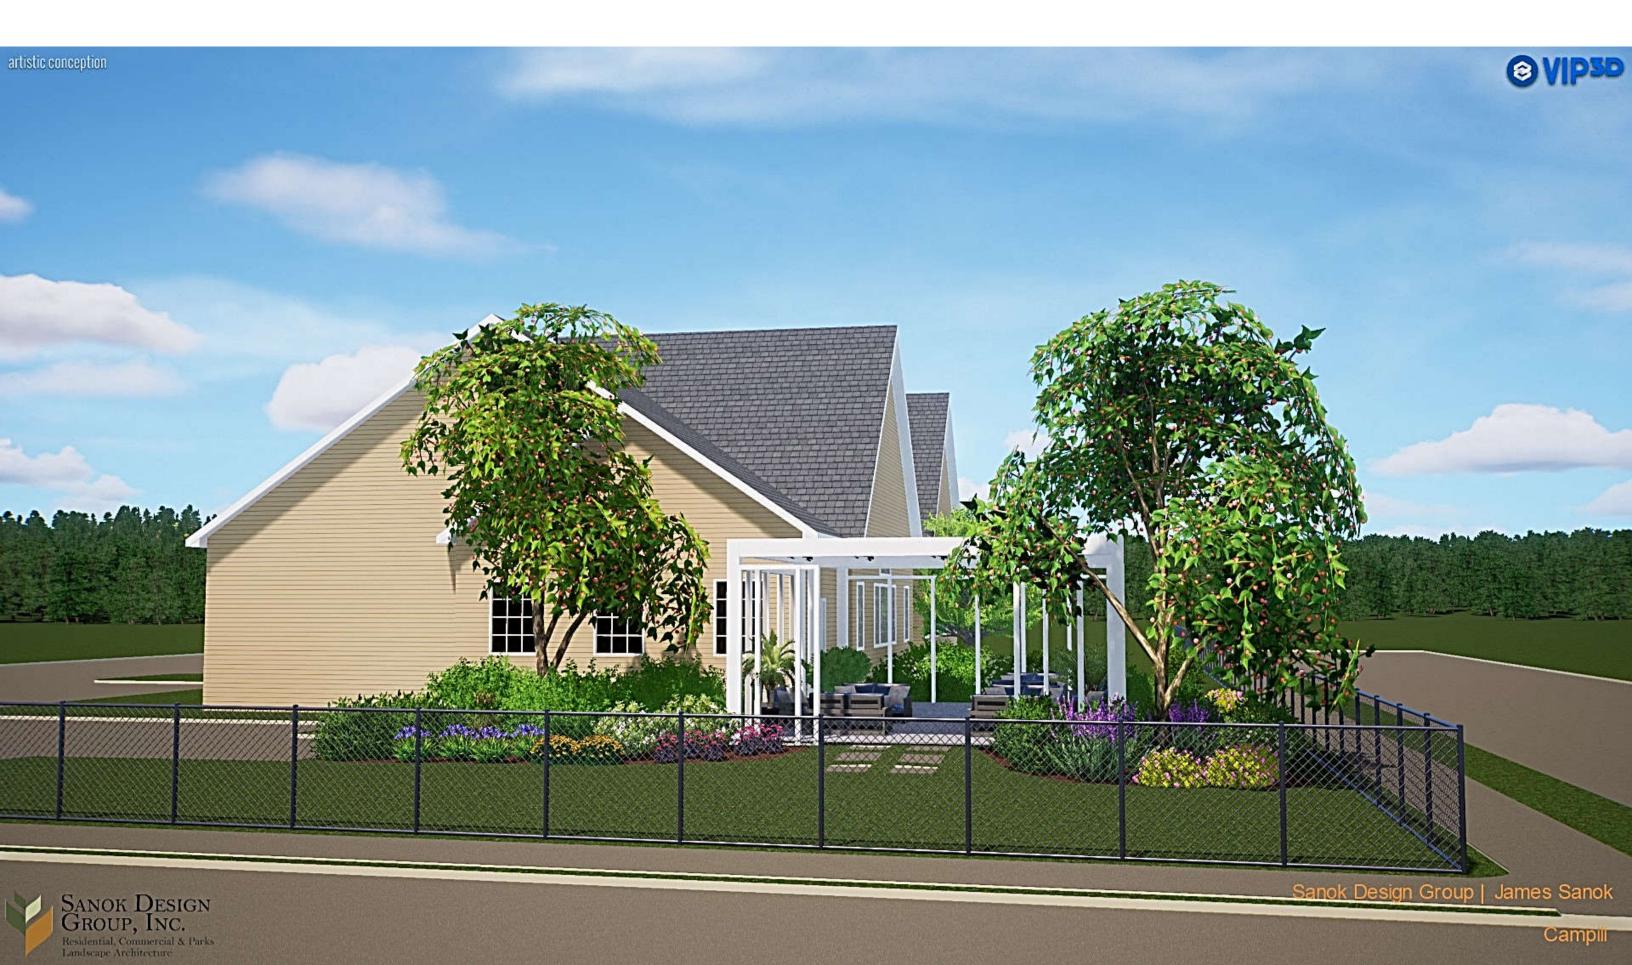

### CENTER FOR PHYSICAL THERAPY

2 Delavergne Avenue, Grid #6158-10-268607 - Campilii-Snyder Fmly Farm LLC (Owner and Applicant) – Christian Paggi, PE (Engineer) - Site Plan.

This property is located in the Village Mixed (VM) zoning district. The applicant is proposing constructing an addition to the existing structure.

# **CENTER FOR PHYSICAL THERAPY**

2 DELAVERGNE AVE WAPPINGERS FALLS, NEW YORK

NOVEMBER 1, 2022

CAMPI

CAMPI

CAMPI

CAMPI

Source