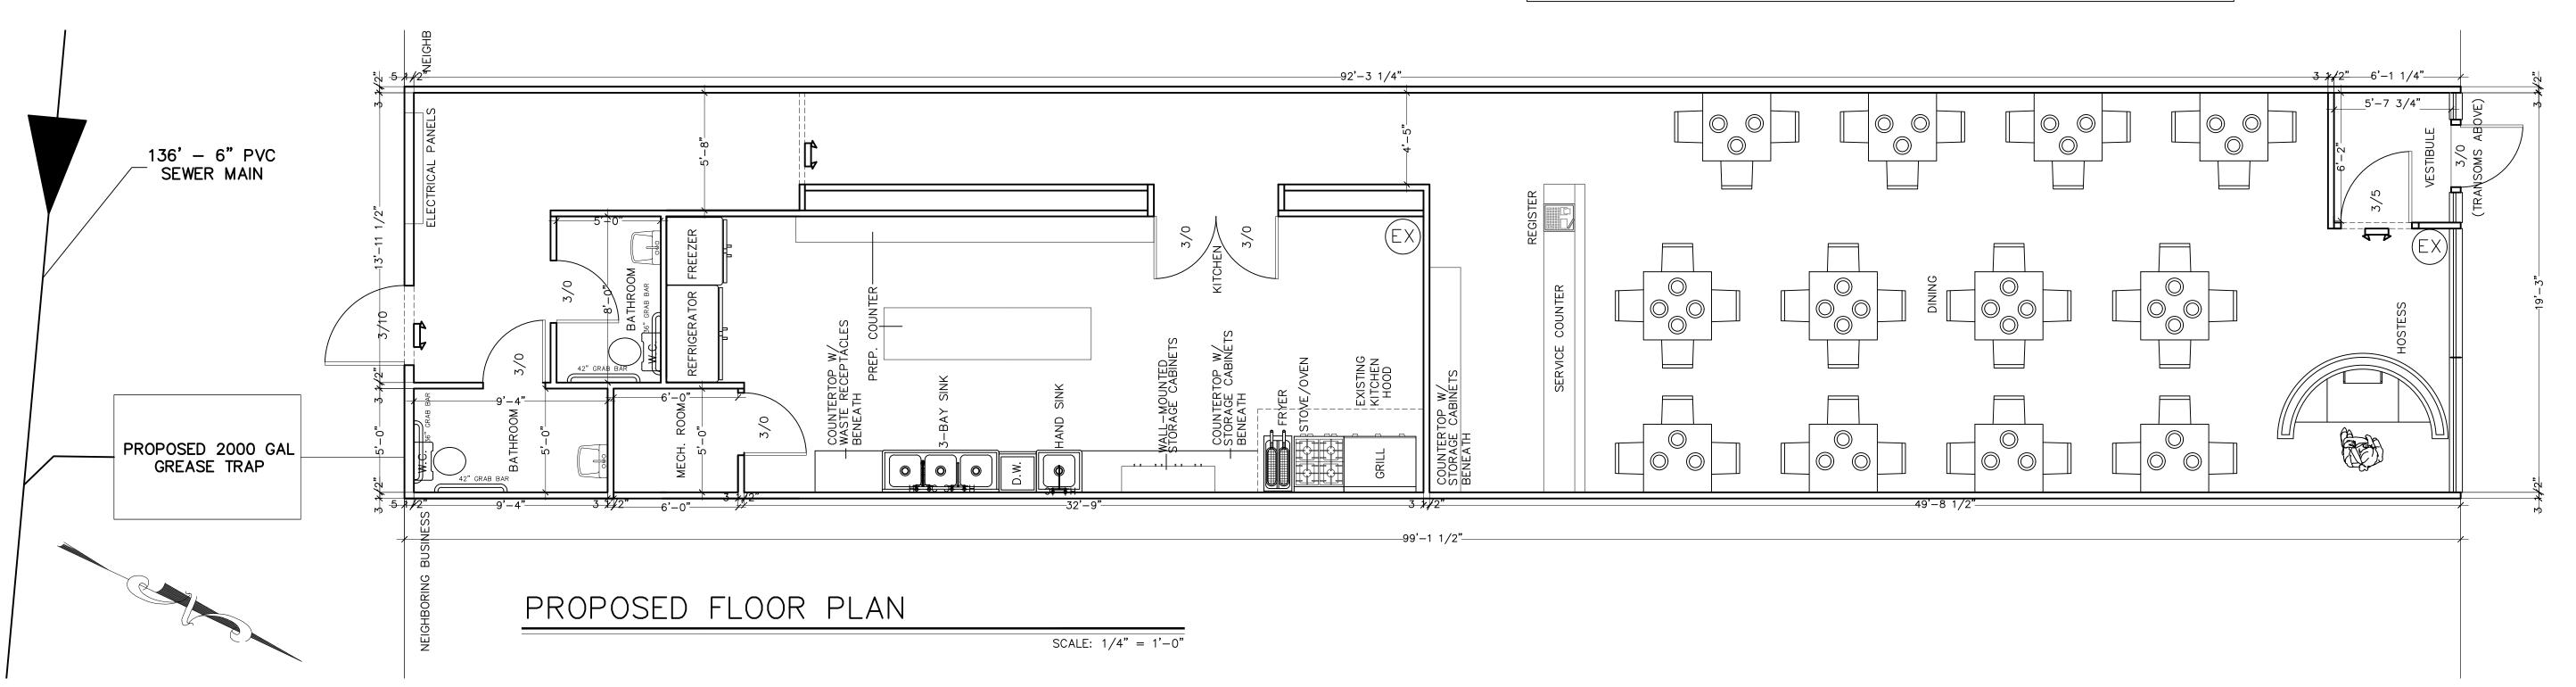

FLOOR PLAN

SCALE: 1/4" = 1'-0"

# **Proposed Site:**

| Existing Use(s): Bagel Shopl Closed                                                                                                                                                                                                                                                                                          |
|------------------------------------------------------------------------------------------------------------------------------------------------------------------------------------------------------------------------------------------------------------------------------------------------------------------------------|
| Proposed square footage: 1, 800 sf                                                                                                                                                                                                                                                                                           |
| Project Description: (Please print or type)                                                                                                                                                                                                                                                                                  |
| (Describe the project in detail indicating all areas of work, type(s) of improvement and materials to be used as a part of the proposed improvements. Use additional sheets if necessary.)                                                                                                                                   |
| ne applicant is proposing a new business in an existing                                                                                                                                                                                                                                                                      |
| nit. Interiorly, the applicant is proposing to replace 2 hathroom this will vanity sinks, 2 toliets, replace kitchen sink his new aucets, install new gas stove, remove electrial wall outlets com seating splace, remove + replace flooring, paint whole esturant, remove ceiling saffets of 10 sf treplace will neet rock. |
| Items to be submitted for review: (Only items pertaining to project)                                                                                                                                                                                                                                                         |
| Ten (10) sets of plans.  Legal Documents (Right of Ways/Easements/Lease/Contracts of Sale, etc.)  Consent Form  Application for proposed sign  Application Fee  Proof that the taxes, utility bills and fines for the property are paid in full.                                                                             |
| With the completion of this application, I hereby state that the information provided and all Accompanying documentation is accurate to the best of my knowledge, and that the attached plans contain all information required by the appropriate checklist.  Signature of Applicant Signed  Date                            |
| Office use only:                                                                                                                                                                                                                                                                                                             |
| FEE :                                                                                                                                                                                                                                                                                                                        |
| Revision date: Zoning Administrator/Code Enforcement Officer                                                                                                                                                                                                                                                                 |
|                                                                                                                                                                                                                                                                                                                              |