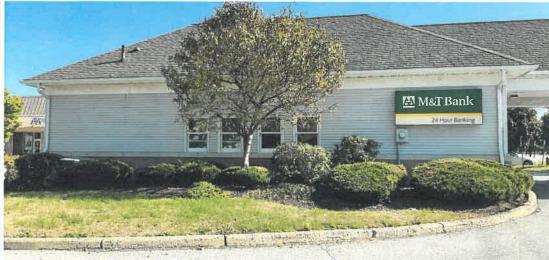

#### **M&T BANK**

1572 Route 9 (Grid #6158-19-575182) – Imperial Improvements (Owner) – Vallesigns & Awnings Inc. (Applicant) – New Signs.

This property is located in the Commercial Mixed Use (CMU) zoning district. The applicant is proposing to change the face of one freestanding sign and two wall signs.