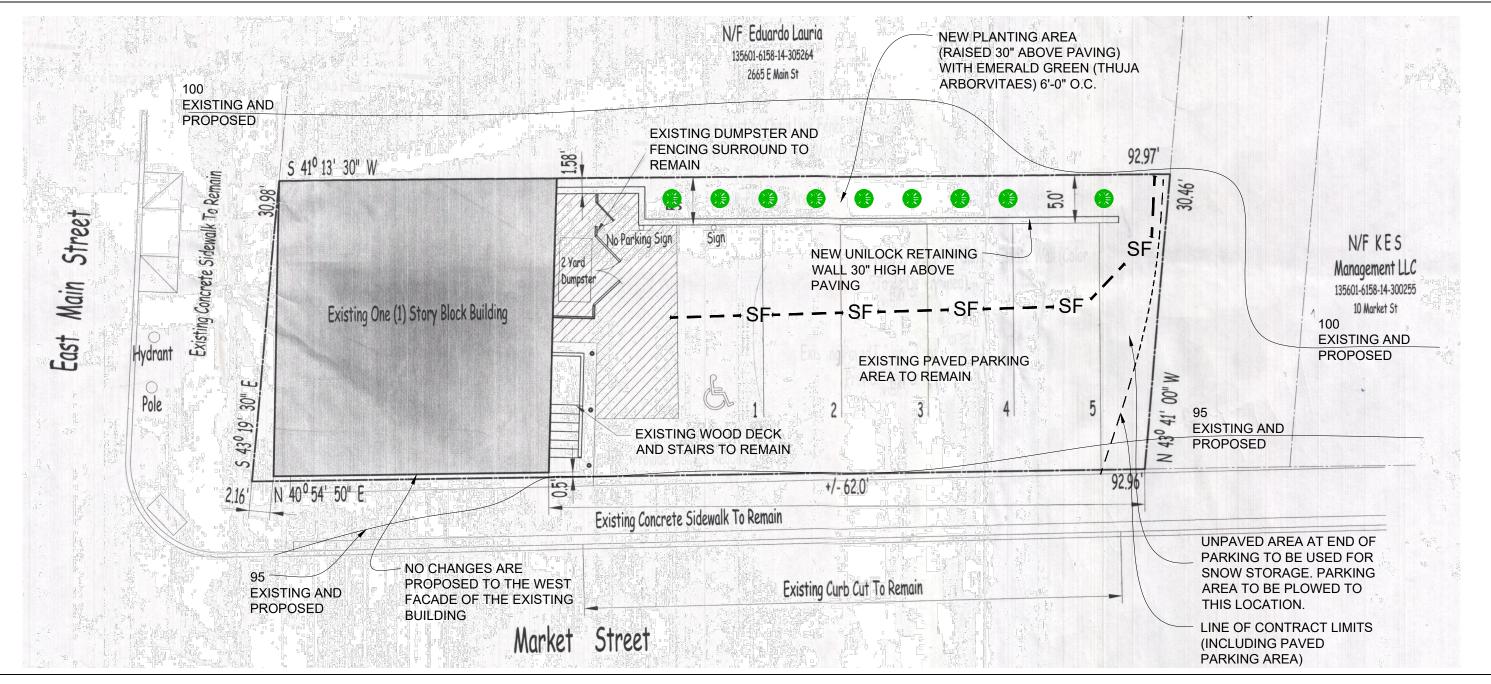

#### **KENNEDY FRIED CHICKEN**

2667 E Main Street (Grid #6158-14-302265) - Greenacre Holdings LLC (Owner) – Joe Potocki, Rayex Design Group (Applicant) – Roy A. Fredriksen, Rayex Design Group (Architect) - Site Plan.

This property is located in the Village Commercial (VC) zoning district. The applicant is proposing operating a take-out restaurant. The applicant is also proposing one wall sign and one projecting sign.

# **ELECTRICAL**

2667 E Main St

1- ALL ELECTRICAL WORK TO BE IN ACCORDANCE WITH THE 2017 EDITION OF THE NATIONAL ELECTRICAL CODE.

| ZONING CALCULATIONS                                                                                                            |                                       |                            |  |  |  |
|--------------------------------------------------------------------------------------------------------------------------------|---------------------------------------|----------------------------|--|--|--|
| ADDRESS: 2667 E. MAIN. ST. WAPPINGE<br>TAXMAP #: 135601-6158-14-302265<br>ZONING DISTRICT: VC VILLAGE COMME<br>USE: RESTAURANT | •                                     |                            |  |  |  |
| BULK REGULATIONS                                                                                                               | REQUIRED                              | PROVIDED                   |  |  |  |
| LOT AREA                                                                                                                       |                                       | 2,867.5 S.F.               |  |  |  |
| MIN. LOT WIDTH @ BLDG LINE                                                                                                     | 20'                                   | 30.98'                     |  |  |  |
| SETBACKS                                                                                                                       |                                       |                            |  |  |  |
| FRONT (PRIMARY)                                                                                                                | 2' MIN. / 12' MAX.                    | .5' (EXISTING)             |  |  |  |
| FRONT (SECONDARY)                                                                                                              | 2' MIN. / 12' MAX.                    | .5' (EXISTING)             |  |  |  |
| SIDE YARD:                                                                                                                     | 0' MIN. / 24' MAX.                    | .5' (EXISTING)             |  |  |  |
| REAR (AT RESIDENTIAL ZONE)                                                                                                     | 3' MIN.                               | 62' (EXISTING)             |  |  |  |
| MAX. LOT COVERAGE                                                                                                              | 2,867.5 S.F.                          | 2,475 S.F.                 |  |  |  |
| BLDG HEIGHT / STORIES                                                                                                          | 65' / 5 STORIES MAX.                  | 16.5' / 1 STORY (EXISTING) |  |  |  |
| PARKING                                                                                                                        | RESTAURANT (TAKEOUT)<br>NONE REQUIRED | 5 SPACES                   |  |  |  |