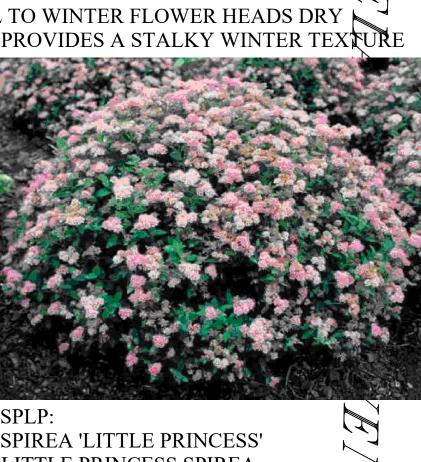

SPIREA 'LITTLE PRINCESS' LITTLE PRINCESS SPIREA GREEN LEAVES SUMMER SHOWY PINK FLOWER BLOOM FALL LEAF CHANGE TO CRIMSON RED WINTER STALKY TEXTURE

SPIREA 'GOLD MOUND' GOLD MOUND SPIREA

WINTER STALKY TEXTURE