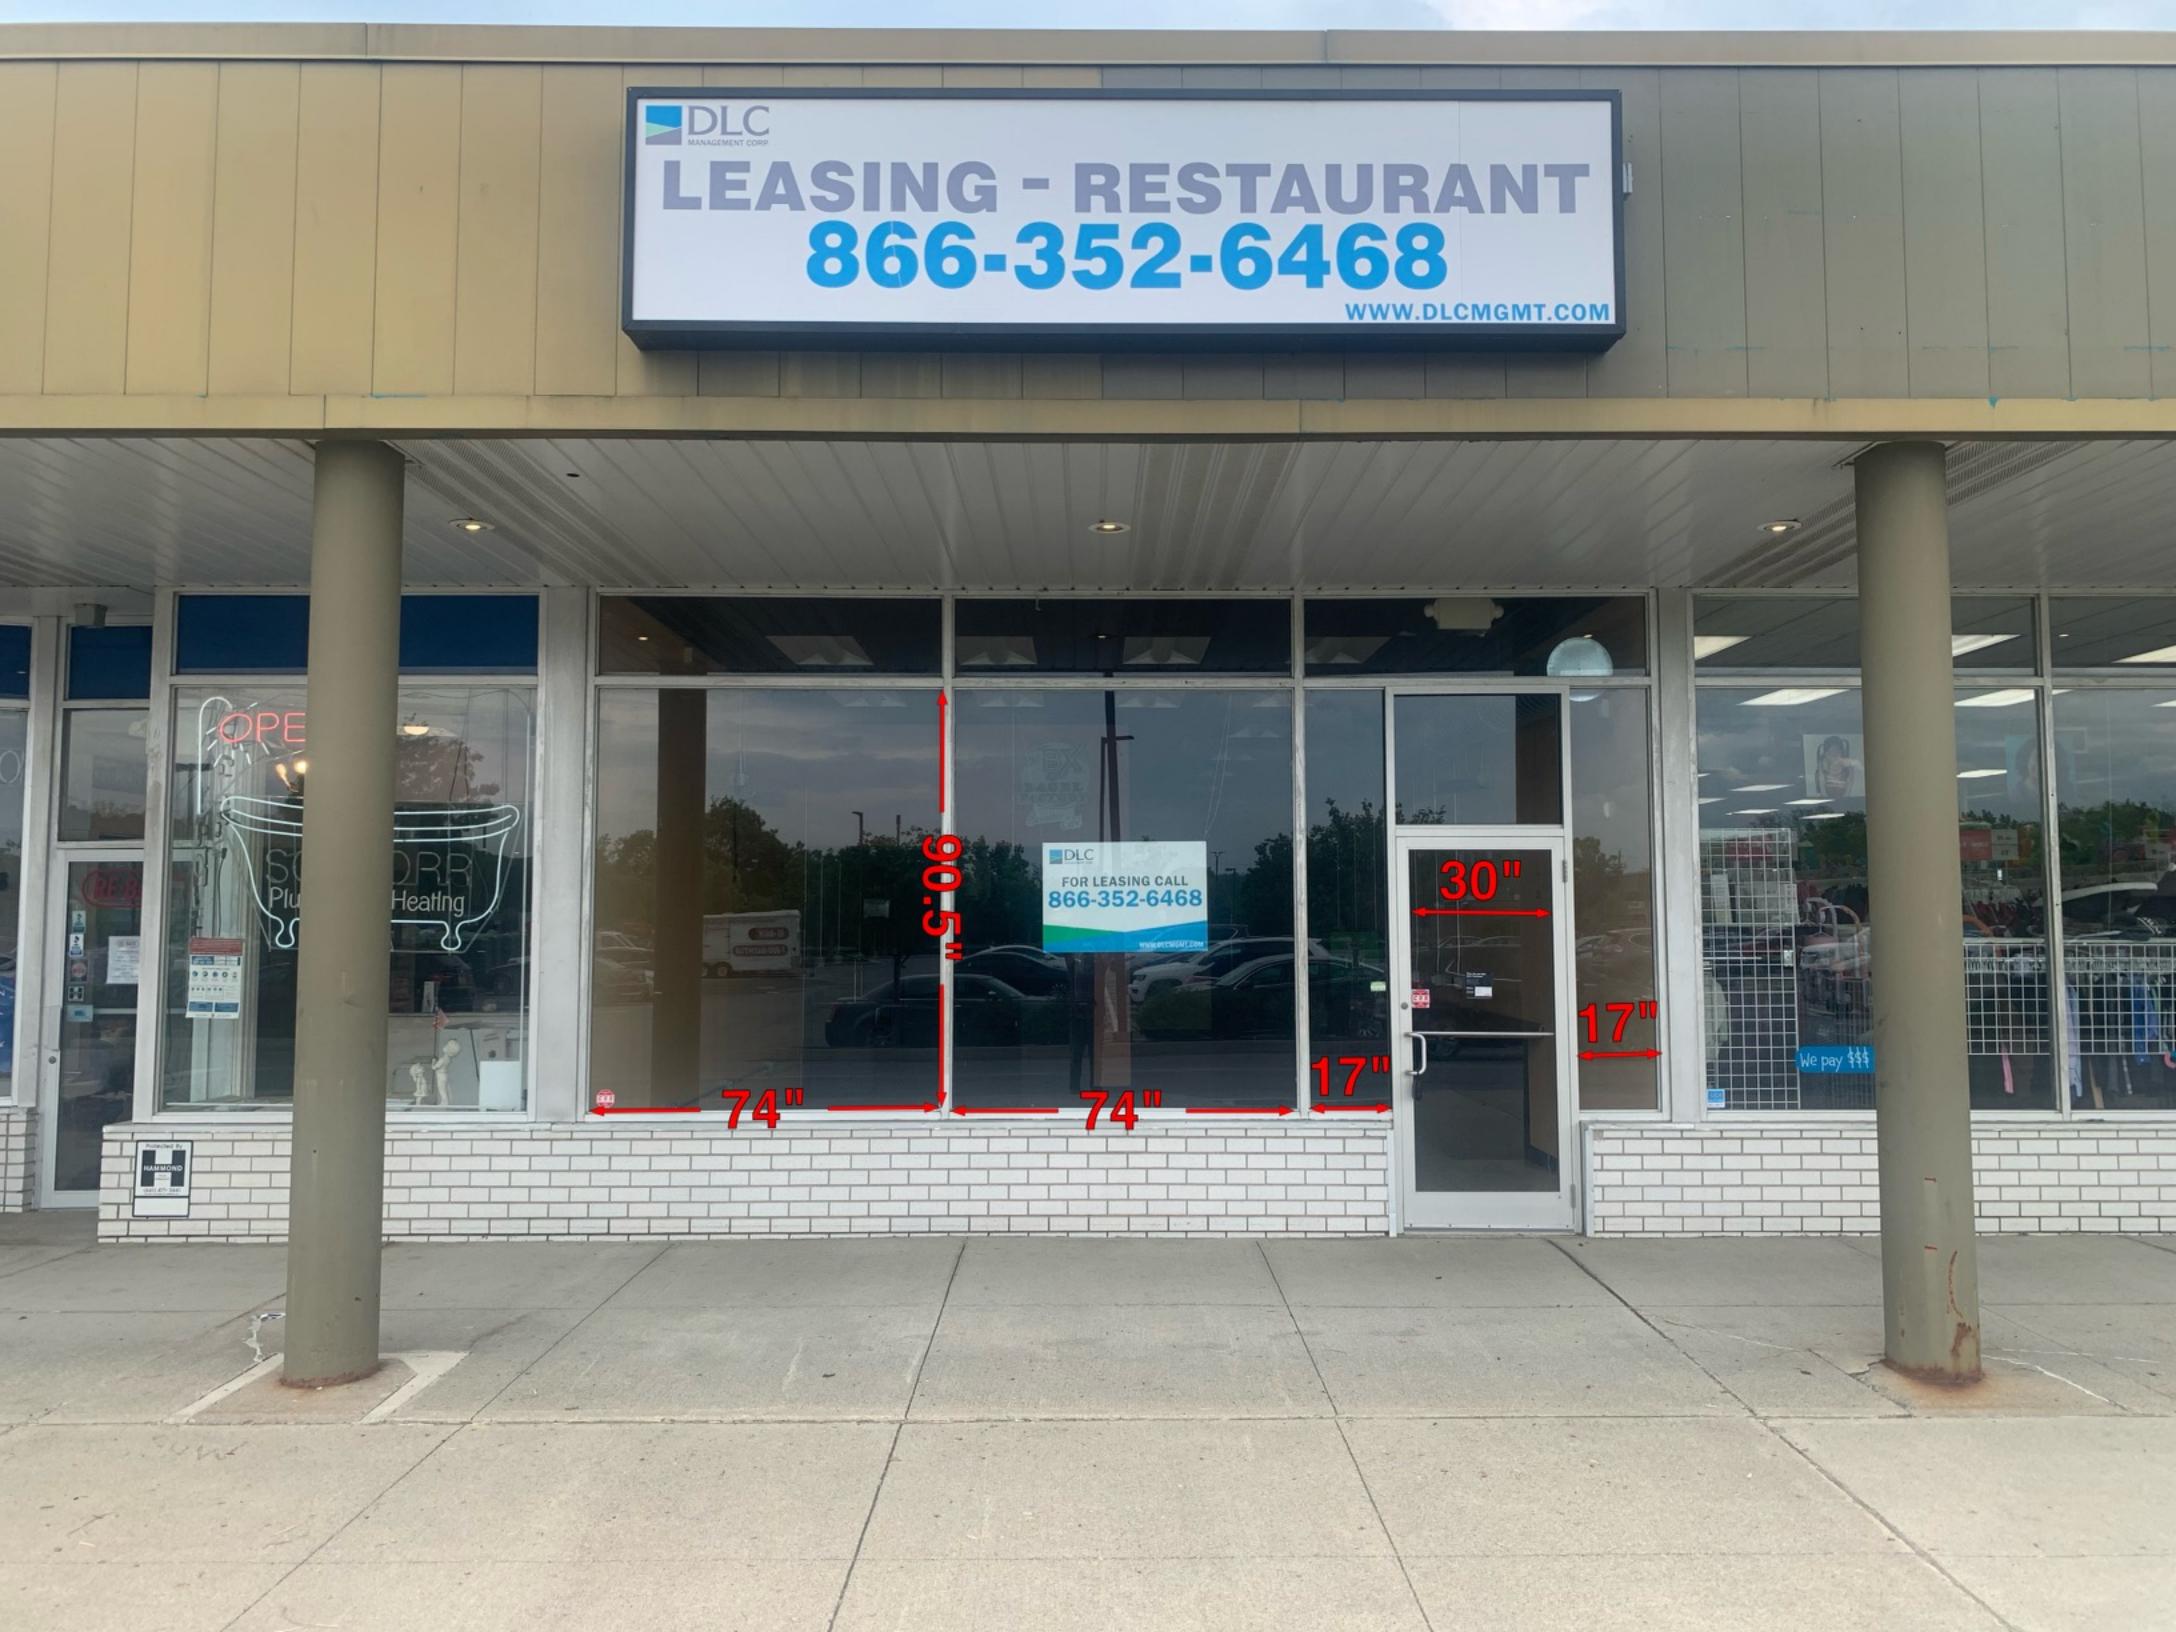

#### SARA'S MEDITERRANEAN GRILL

1572 Route 9 (Grid #6158-19-575182) – Imperial Improvements (Owner) – Murat Gunes (Applicant) – Michael Gillespie (Engineer) – Site Plan.

This property is located in the Commercial Mixed Use (CMU) zoning district. The applicant is proposing operating a restaurant. The applicant is also proposing one wall sign and one window sign.