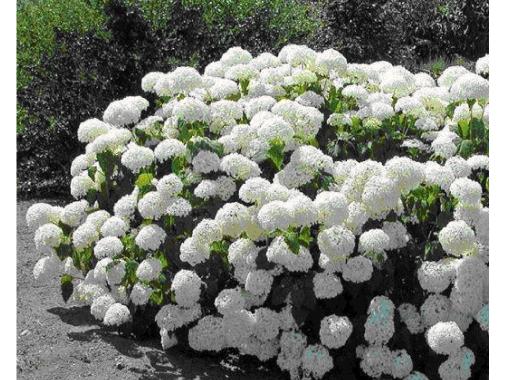

Landscape Architects

3 Rocco Drive Brewster, New York 10509

SANOK DESIGN GROUP

HYDRANGEA ARBORESCENS 'ANNABELLE' ANNABELLE HYDRANGEA ULY TO SEPTEMBER BLOOM FALL TO WINTER FLOWER HEADS DRY AND PROVIDES A STALKY WINTER TEXTURE