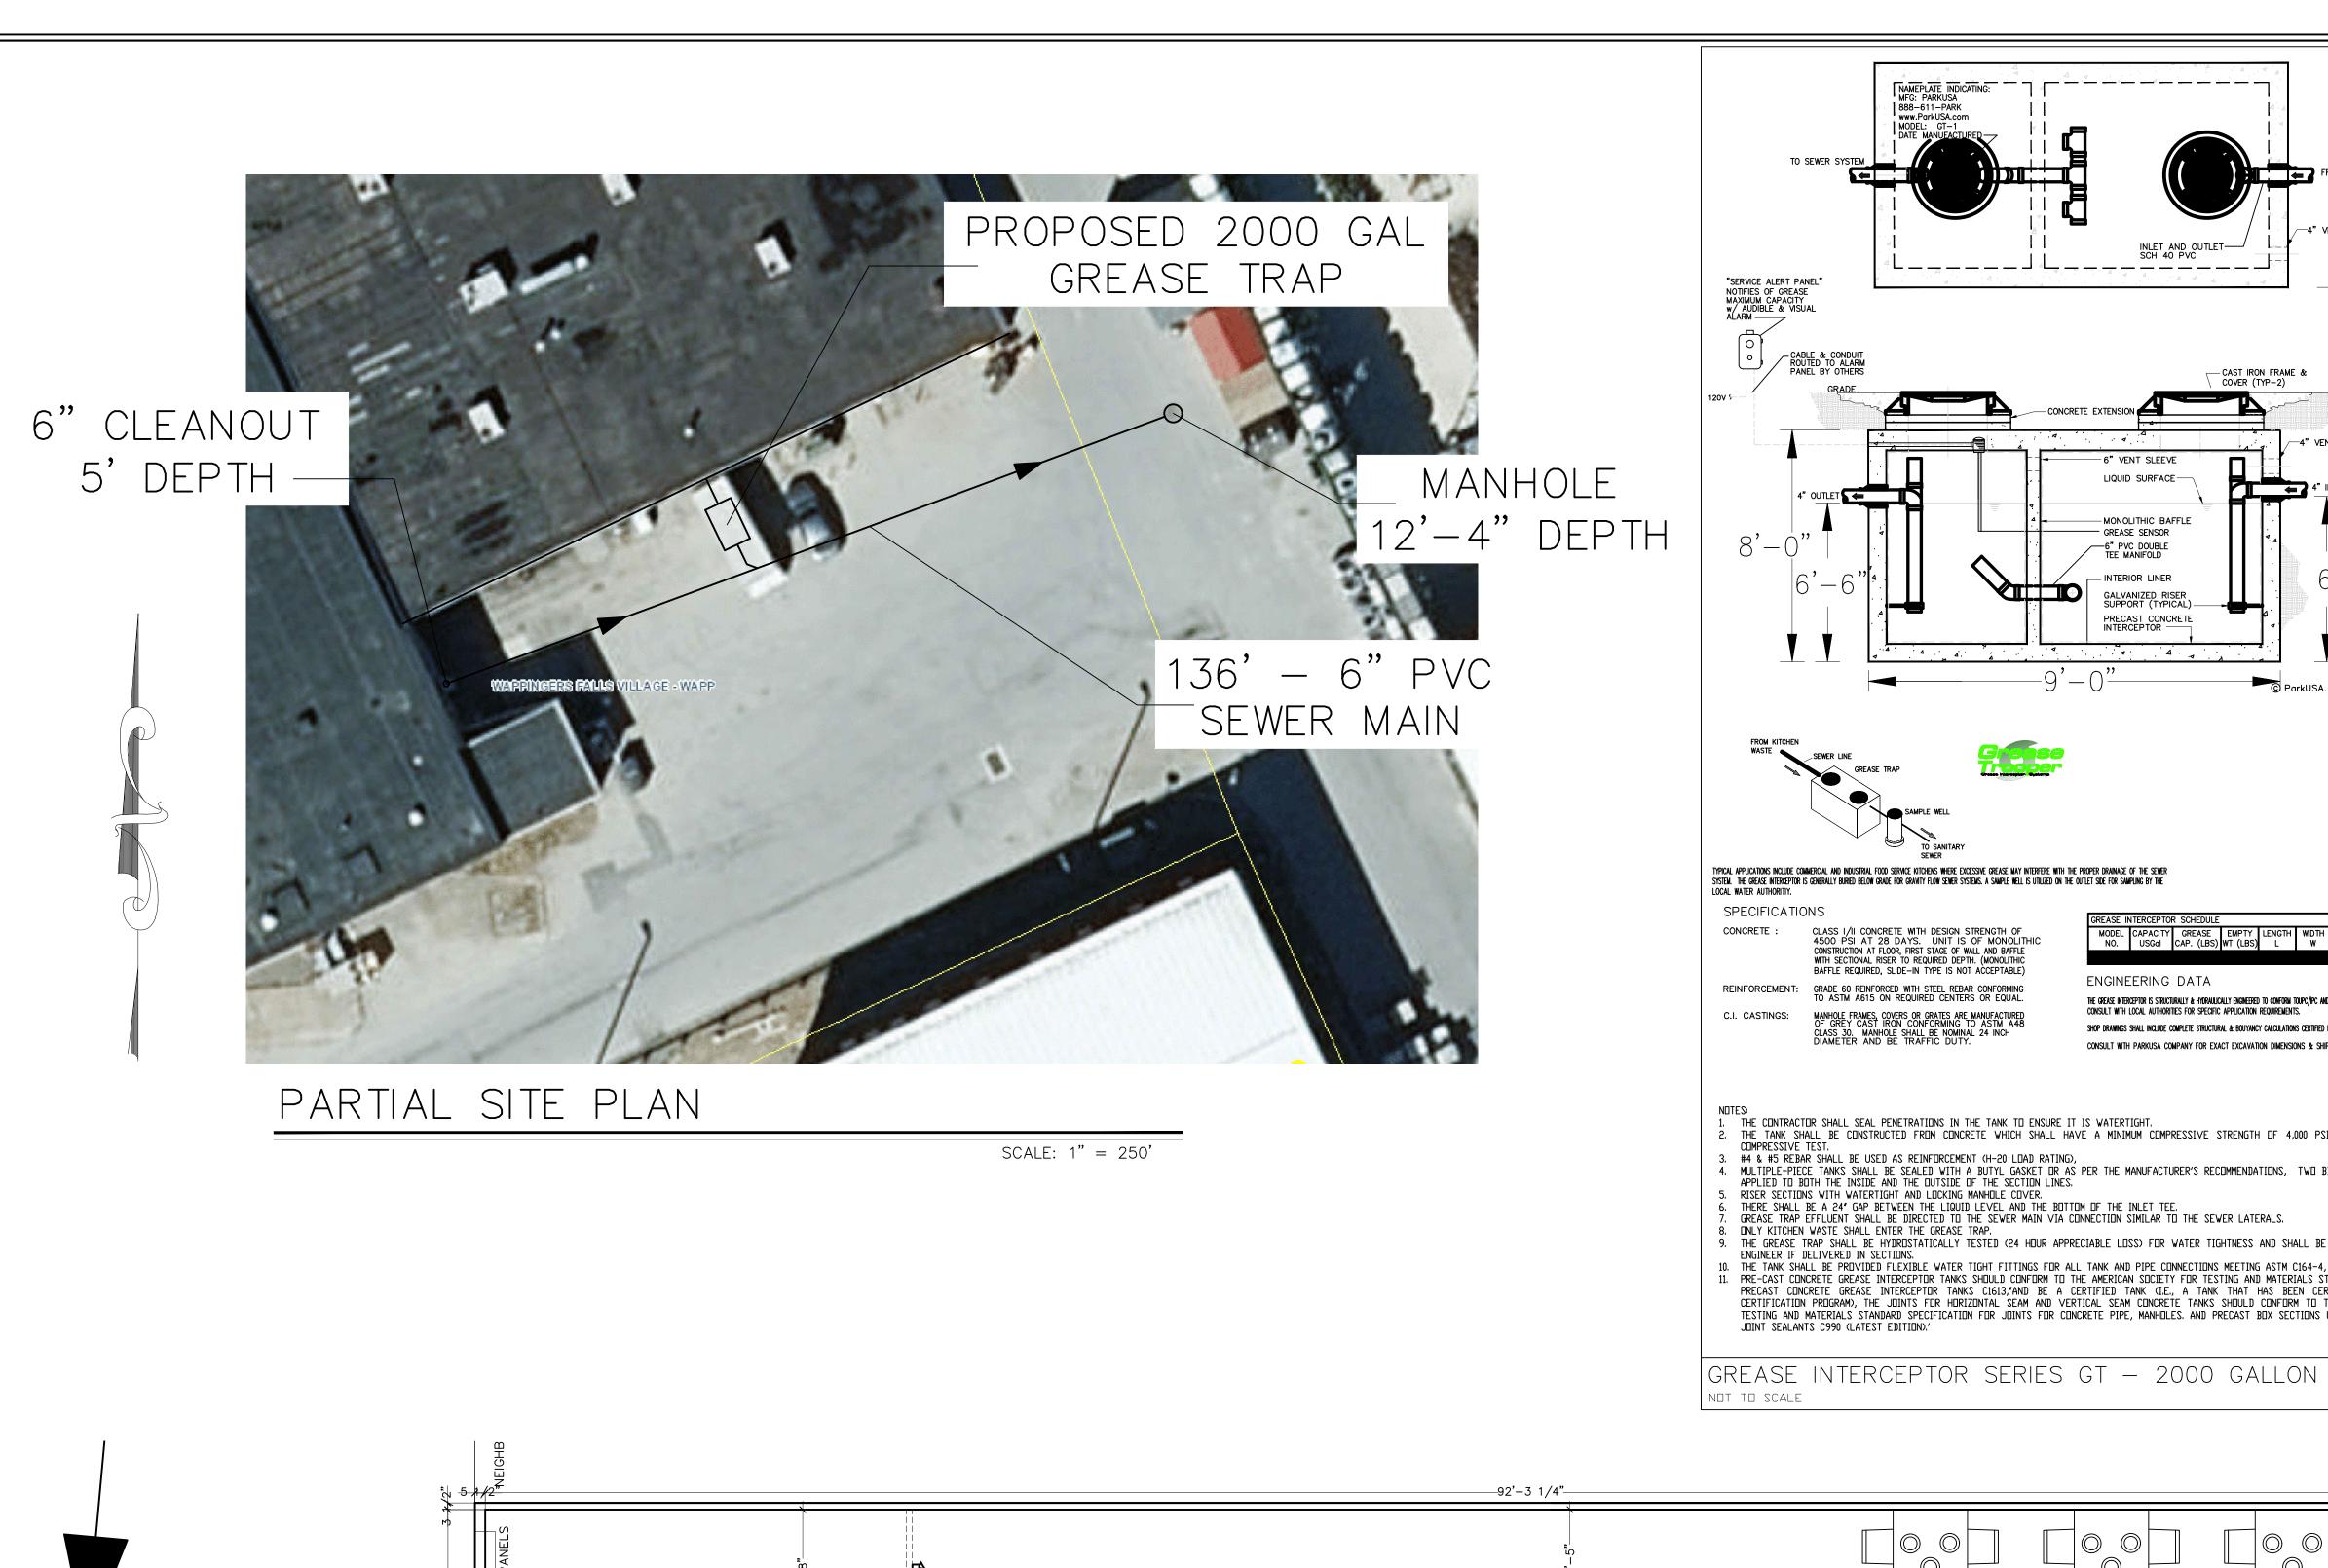

# **NOTES:**

- 1. IT IS A VIOLATION OF ARTICLE 145 OF THE NEW YORK STATE EDUCATION LAW FOR ANY PERSON TO ALTER THIS DOCUMENT IN ANY WAY WITHOUT THE WRITTEN VERIFICATION OR ADOPTION BY A N.Y.S. LICENSED ENGINEER IN ACCORDANCE WITH SECTION 7209(2).
- 2. A GREASE TRAP WAIVER AND APPROVAL FOR AN INTERNAL GREASE INTERCEPTOR WAS APPROVED BY THE PLANNING BOARD ON MARCH 11, 2020.