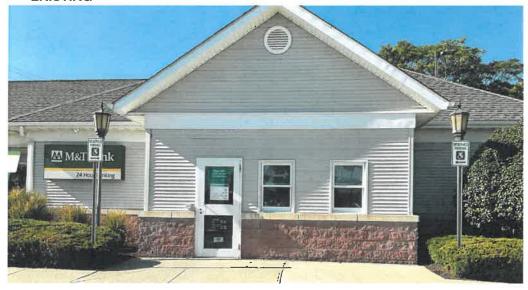

#### **M&T BANK**

1572 Route 9 (Grid #6158-19-575182) – Imperial Improvements (Owner) – Vallesigns & Awnings Inc. (Applicant) – New Signs.

This property is located in the Commercial Mixed Use (CMU) zoning district. The applicant is proposing to change the face of one freestanding sign and two wall signs.