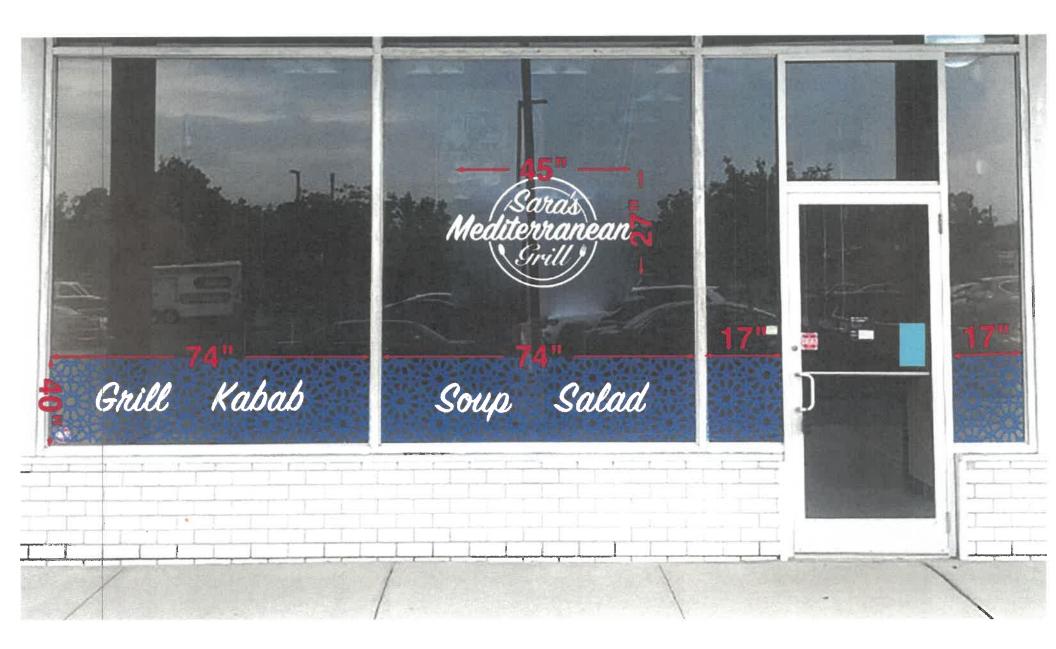

#### SARA'S MEDITERRANEAN GRILL

1572 Route 9 (Grid #6158-19-575182) – Imperial Improvements (Owner) – Murat Gunes (Applicant) – Michael Gillespie (Engineer) – Site Plan.

This property is located in the Commercial Mixed Use (CMU) zoning district. The applicant is proposing operating a restaurant. The applicant is also proposing one wall sign and one window sign.