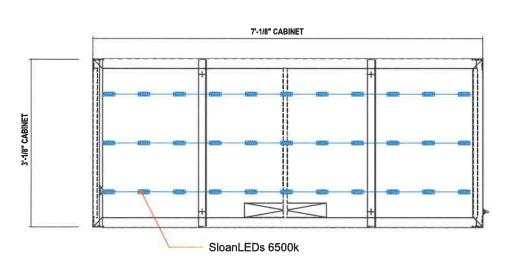

= 1'-0"

FLEX FACE FACE WITH FIRST SURFACE APPLIED VINYL GRAPHICS.
CABINET / RETAINERS TO BE REPAINTED
TO MATCH SW 5029 148510 GREEN 21.1 SQ. FT

SIGN TYPE

Signage

516.408.3440 888.254.7322 www.vallesigns.com

DATE

09-22-2021

REVISION

PROJECT NAME

**M&T**Bank

**ADDRESS** 

1568 Route 9, Wappingers Falls, NY 12590

PM

Massiel

#### DESIGNER

#### Orlando

This drawing or copy is property of vallesigns & awnings and is submitted for personal use in connection with the project That vallesigns & awnings is planning for you or your organization, it cannot be copies, faxes, reproduced or Exhibited to anyone outside your organization without the written permission from vallesigns & awnings.





SCALE N.T.S

P-4/4 COLORS ON PROOF MAY VARY FROM ACTUAL PRODUCT USED

RETROFIT / LED LAYOUT



BY REPLYING "APPROVED", YOU AGREE THAT THE ART IS READY TO PRODUCE AS SHOWN

have reviewed the above specifications & hereby fully understand the content of work to be performed PLEASE CHECK PROOF FOR CORRECT COLORS, SPELLING, SIZE, CORRECT LOGO AND PLACEMENT FOR ART.

**Print Name** Date Signature VALLESIGNS WILL NOT ASSUME RESPONSIBILITY FOR ANY INACCURACIES THAT ARE NOT CAUGHT ON THIS APPROVAL.

\*\* Renderings are (C) copyright protected and are bound by The U.S. Copyright Act, 17 U.S.C. chapter 13 § 101 – 810\*\*

35'-0"



October 4, 2022

REF: M & T BANK - 1568 ROUTE 9, WAPPINGERS FALLS, NY

#### Dear Code Official,

This letter will serve as notification that Cad Signs has been hired to file for sign permit application for M&T BANK from our contractor Valle Signs 55 Decker St Cop