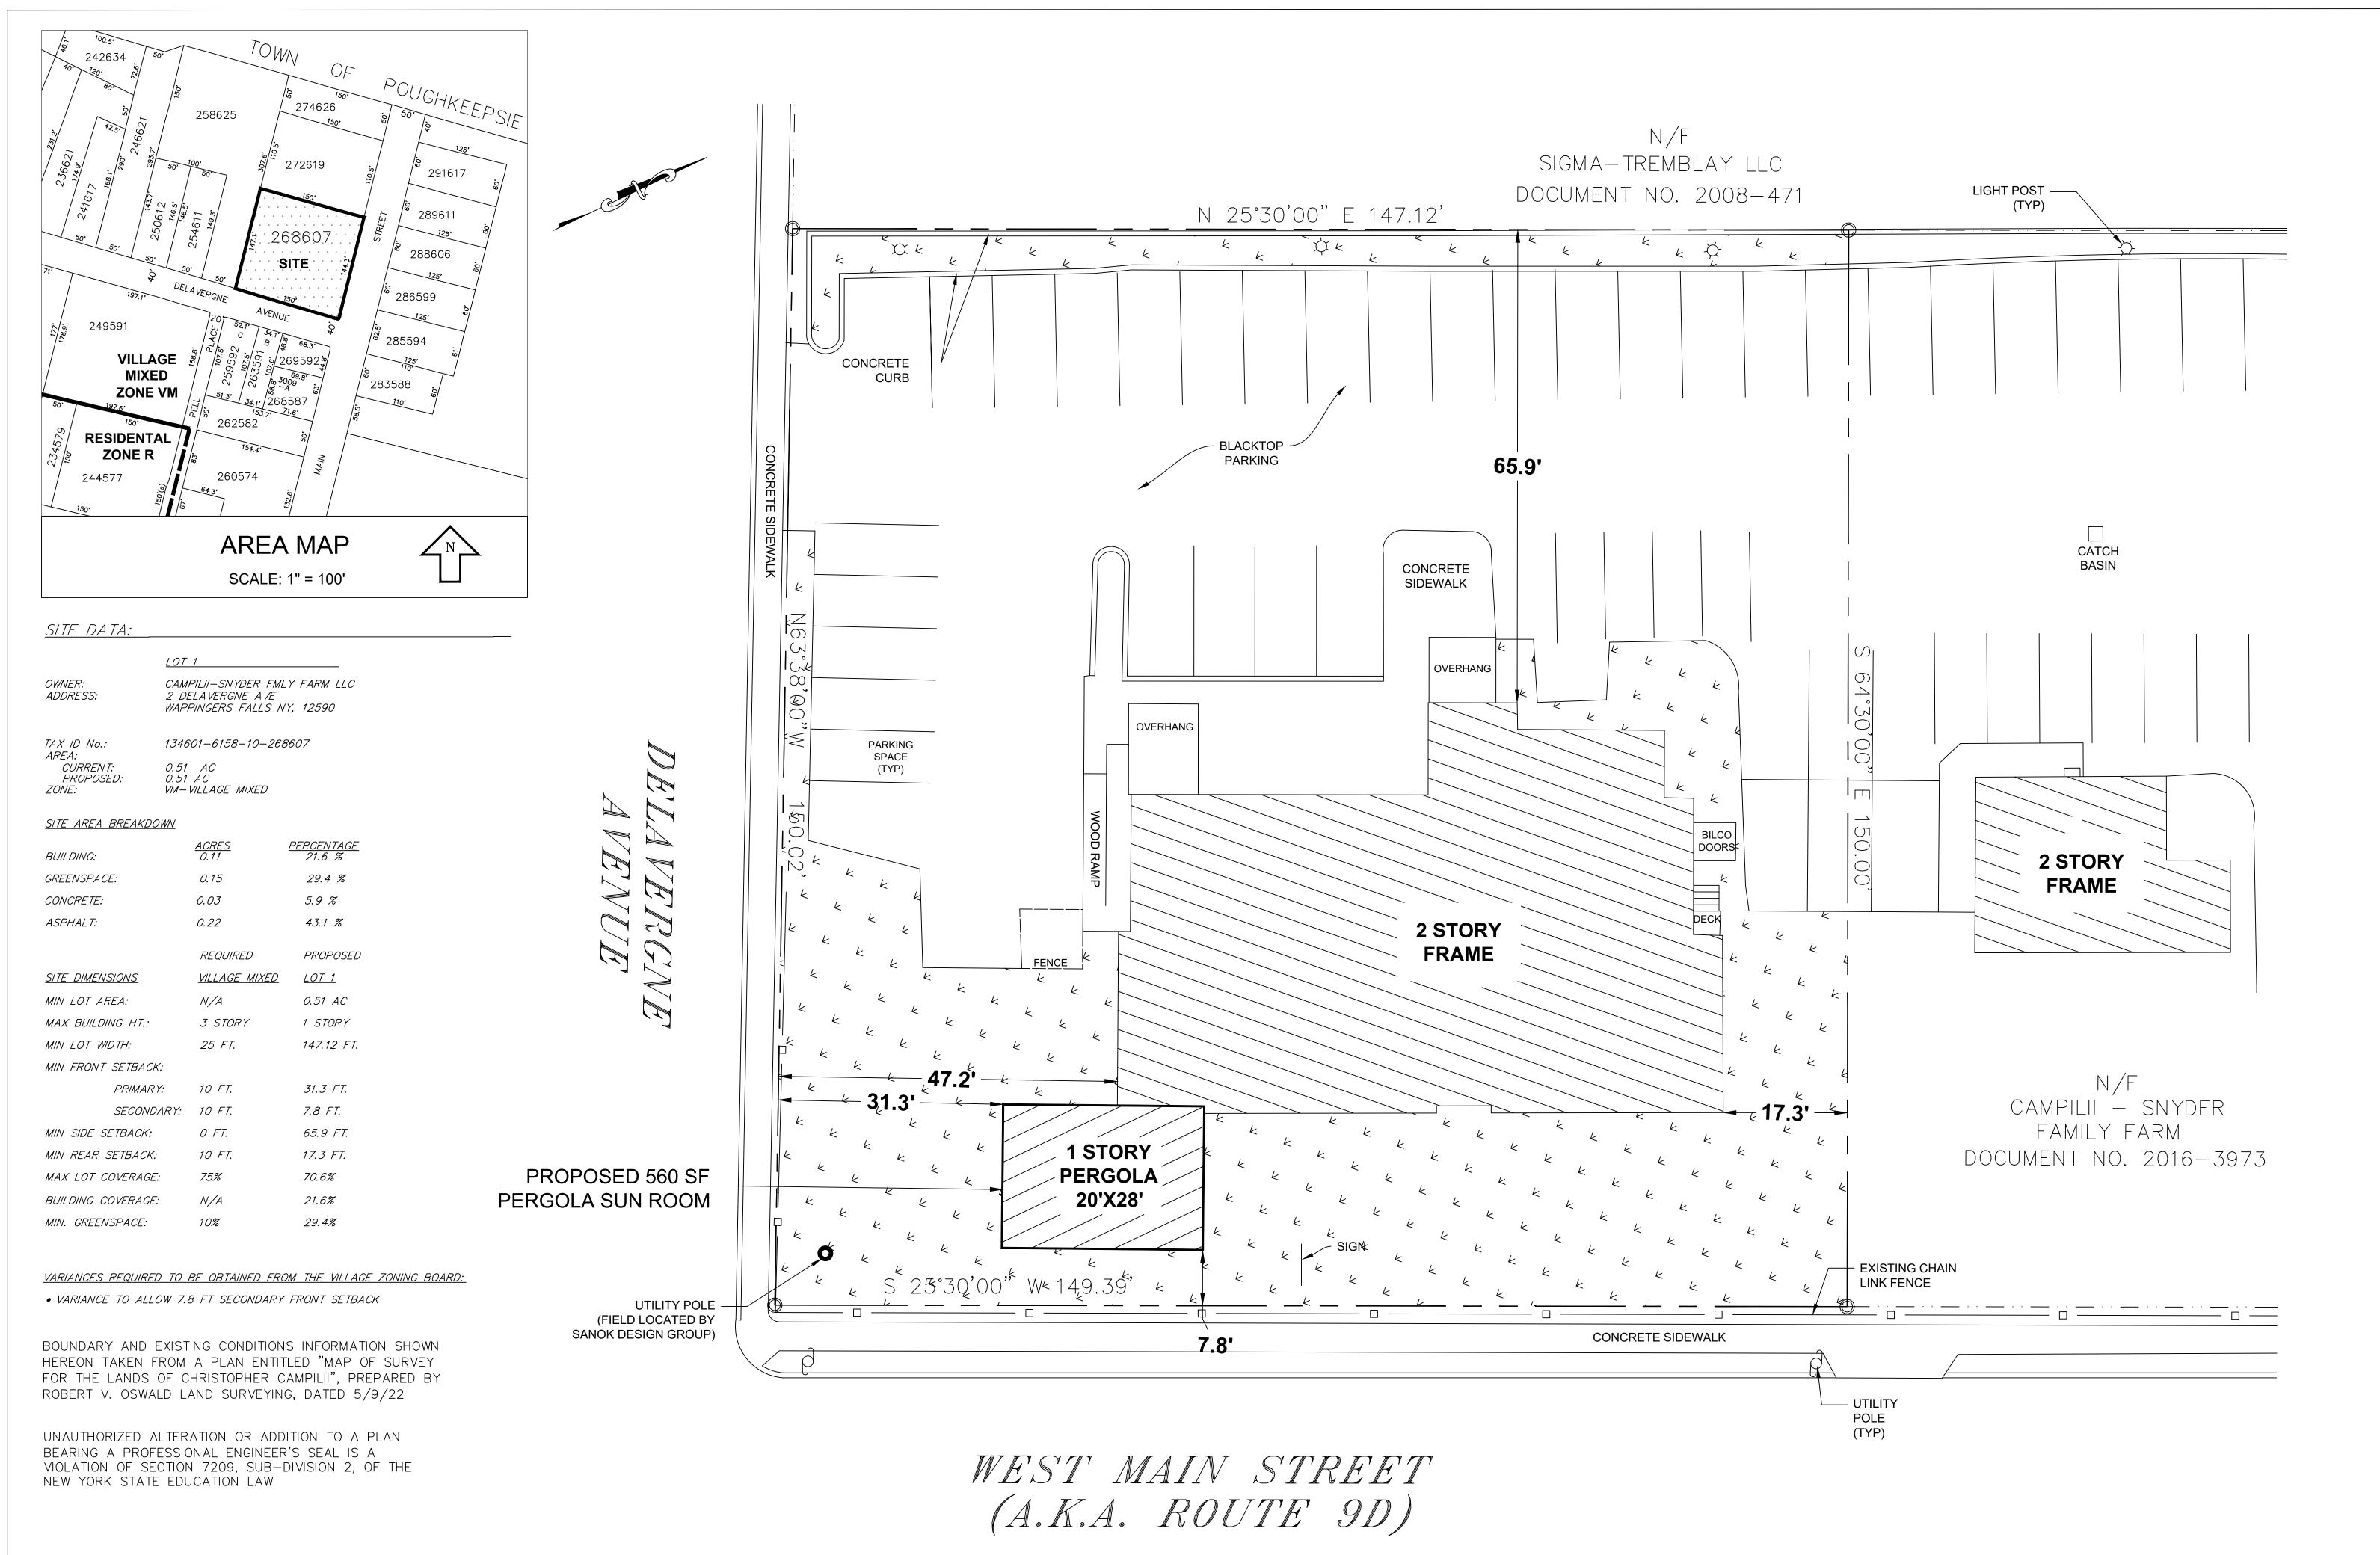

### CENTER FOR PHYSICAL THERAPY

2 Delavergne Avenue, Grid #6158-10-268607 - Campilii-Snyder Fmly Farm LLC (Owner and Applicant) – Christian Paggi, PE (Engineer) - Site Plan.

This property is located in the Village Mixed (VM) zoning district. The applicant is proposing constructing an addition to the existing structure.

Re: 2 Delavergne Avenue

Amended Site Plan Application

Tax Grid No.: 134601-6158-10-268607

Dear Chairman Morris and Members of the Board:

Please find enclosed seven (7) copies of the following information relative to the above referenced Site Plan Application:

- 1. Amended Site Plan, Sheet C100, dated 6/8/22, last revised 11/1/22
- 2. Stormwater Management Plan, Sheet C200, dated 8/16/22, last revised 11/1/22
- 3. Utility and Grading Plan, Sheet L300, dated 6/6/22, last revised 10/27/22
- 4. Planting Plan, Sheet L400, dated 6/6/22, last revised 10/27/22
- 5. Planting Plan with Plant Descriptions, Sheet L401, dated 6/6/22, last revised 10/27/22
- 6. Proposed Building Renderings, 8.5" x11"
- 7. Existing first floor plan, 8.5"x11"
- 8. Digital Copy (CD)