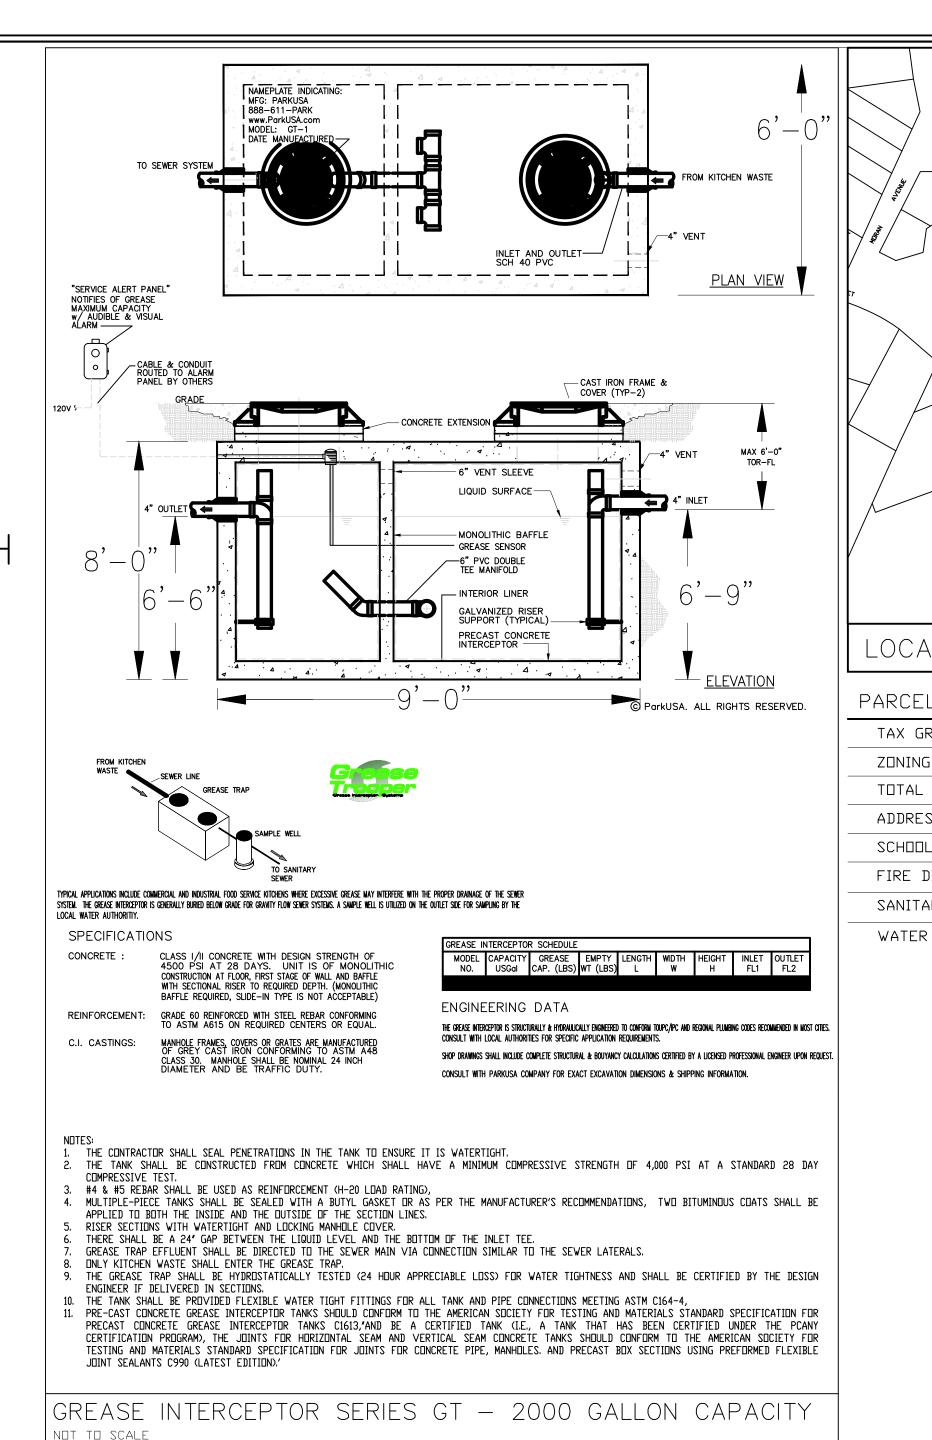

# **NOTES:**

- 1. IT IS A VIOLATION OF ARTICLE 145 OF THE NEW YORK STATE EDUCATION LAW FOR ANY PERSON TO ALTER THIS DOCUMENT IN ANY WAY WITHOUT THE WRITTEN VERIFICATION OR ADOPTION BY A N.Y.S. LICENSED ENGINEER IN ACCORDANCE WITH SECTION 7209(2).
- 2. A GREASE TRAP WAIVER AND APPROVAL FOR AN INTERNAL GREASE INTERCEPTOR WAS APPROVED BY THE PLANNING BOARD ON MARCH 11, 2020.