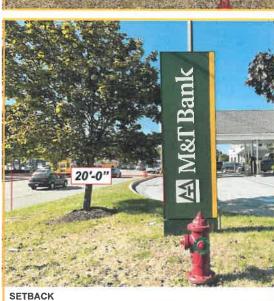

#### **M&T BANK**

1572 Route 9 (Grid #6158-19-575182) – Imperial Improvements (Owner) – Vallesigns & Awnings Inc. (Applicant) – New Signs.

This property is located in the Commercial Mixed Use (CMU) zoning district. The applicant is proposing to change the face of one freestanding sign and two wall signs.