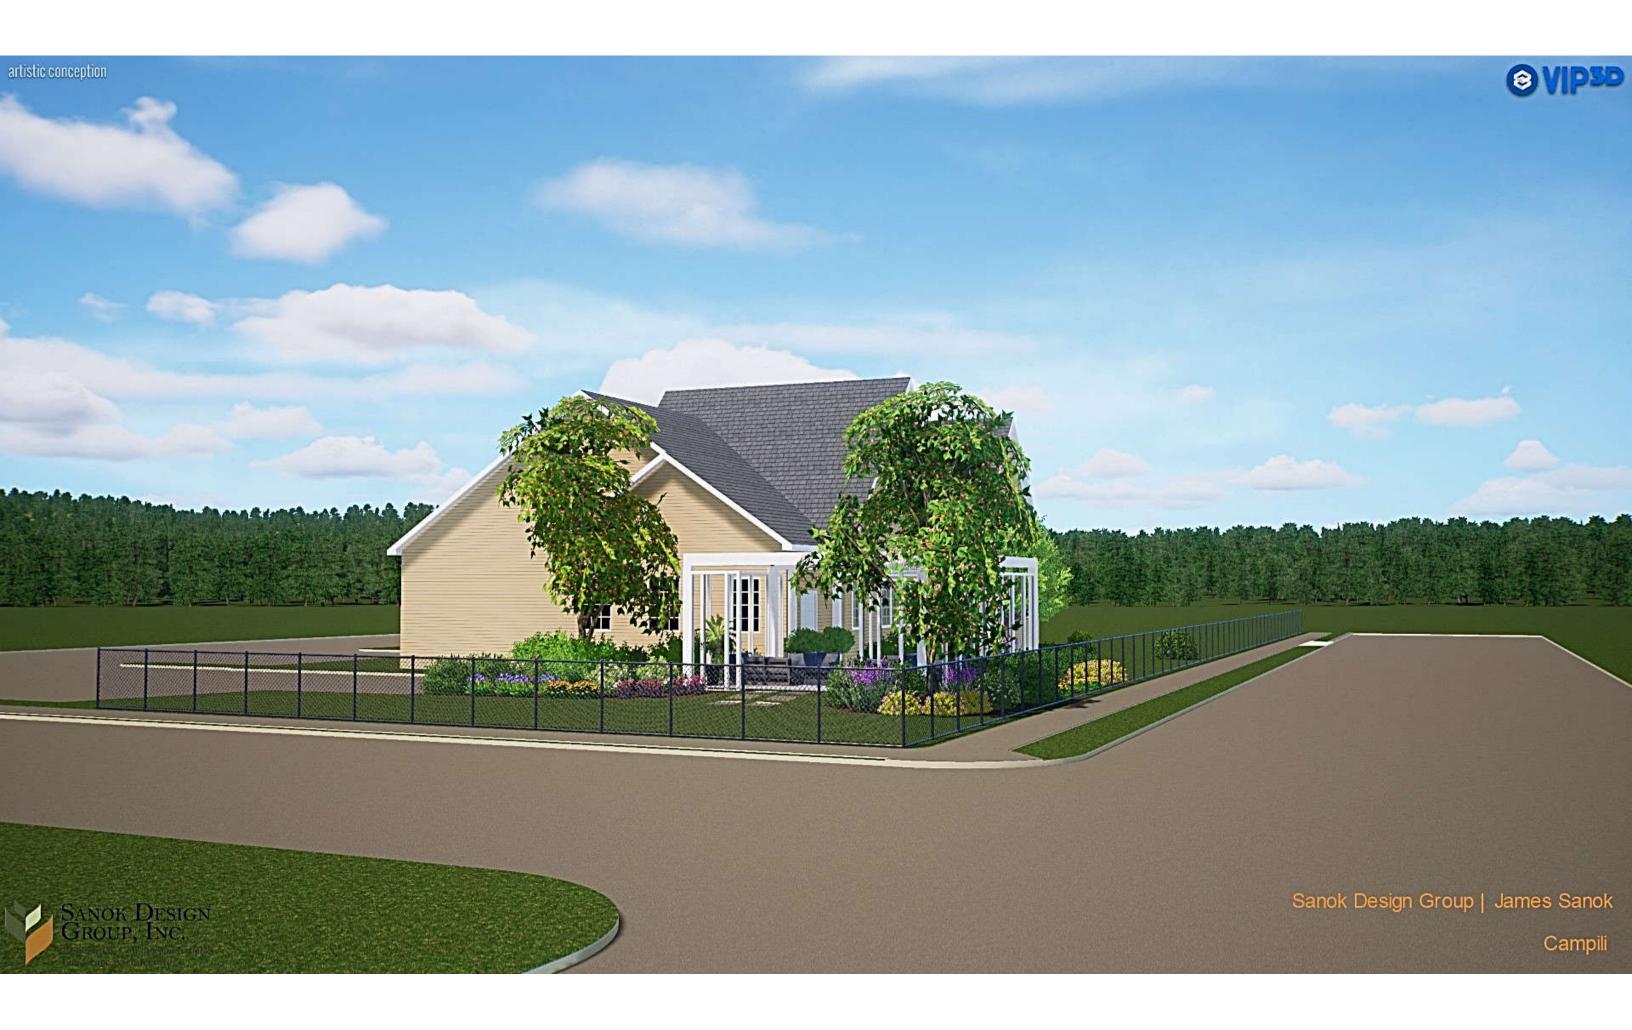

### CENTER FOR PHYSICAL THERAPY

2 Delavergne Avenue, Grid #6158-10-268607 - Campilii-Snyder Fmly Farm LLC (Owner and Applicant) – Christian Paggi, PE (Engineer) - Site Plan.

This property is located in the Village Mixed (VM) zoning district. The applicant is proposing constructing an addition to the existing structure.

Verbal Comments Received from Planning Board and Village Planner on September, 2022

• The grading plan has been revised to indicate existing and proposed grades in the vicinity of the proposed Pergola structure. The renderings have also been revised to reflect the proposed grading and landscaping revisions.

Sincerely,

Christian R. Paggi, PE Senior Engineer

Christian R. Paggi

Enclosures

PROPOSED 1 STORY PERGOLA 20'X28'